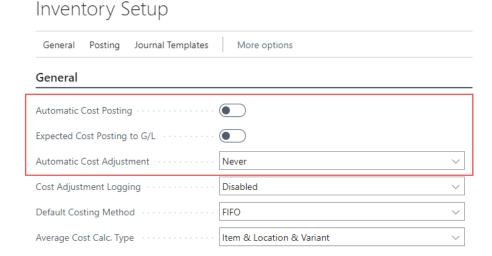

# Common causes of performance issues

- Extensions
- Integrations
- Change log
- Security filters
- Dimensions
- Dynamic Order Tracking

- Inventory Setup
- Reservations
- Item Tracking
- Stockout Warning
- Number of companies
- Configuration Packages
- Running Reports