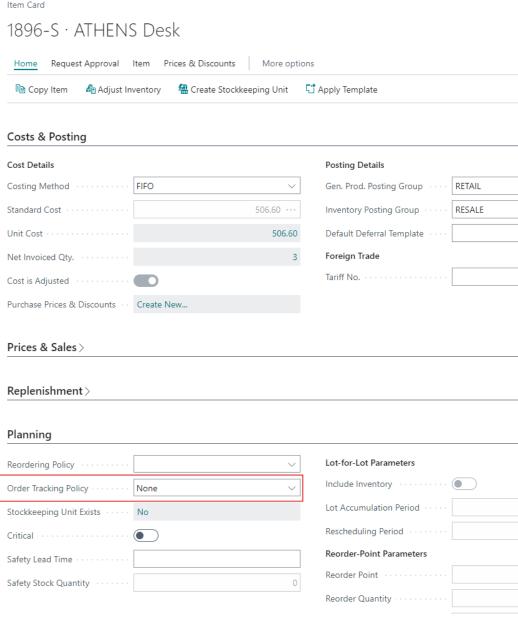

# Common causes of performance issues

- Extensions
- Integrations
- Change log
- Security filters
- Dimensions
- Dynamic Order Tracking

- Inventory Setup
- Reservations
- Item Tracking
- Stockout Warning
- Number of companies
- Configuration Packages
- Running Reports