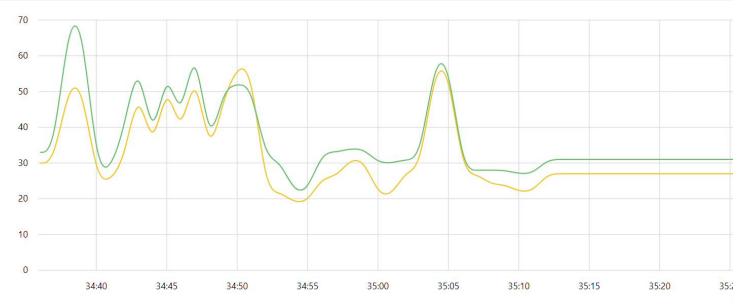

## **Azure Latency**

#### **Closest Azure Datacenters**

| Region            | Average Latency (ms) |
|-------------------|----------------------|
| UK South (London) | 45 ms                |
| UK West (Cardiff) | 53 ms                |

#### **Azure Latency Test Results**

| Geography | Region   | Location | Average Latency (ms) |
|-----------|----------|----------|----------------------|
| Europe    | UK South | London   | 45 ms                |
| Europe    | UK West  | Cardiff  | 53 ms                |