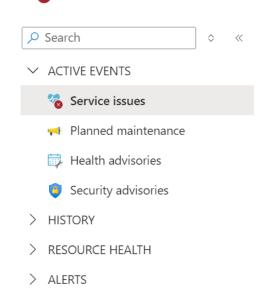

#### **Azure Service Health**

- → Create service health alert 

  ⇒ Switch To Classic
- i) Welcome to the new Service Health experience. You can switch back to classic anytime. Learn more

Scope == All Subscription == All Region == All Service == All

#### No active service issues

Healthy locations

▲ Affected locations