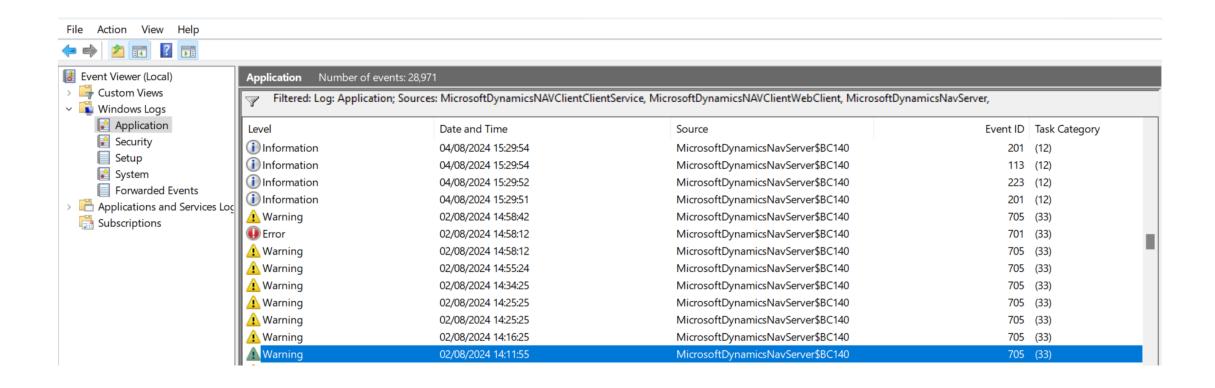

development and processes

- Less calculations and flowfields
- Utilising Factboxes
- Clean Rolecentres
- Utilising Job Queues
- Enabling background posting
- Filter not Search



- Out of hours processing
- Allowing gaps in number series
- Copy company out of hours
- Images quality
- Blocking inactive Customers/Vendors/Items
- Using data compression and archiving features



Help us to help you – how to log a case to receive the best response

- Which Company is affected by the problem?
- Which process is affected?
- How many users/devices are affected?
- Date and time the issue occurred
- Are there any error messages?
- How many documents are processed? How many lines?
- Have there been any recent changes?
- Speed check results



# Useful pages and tools

#### **Windows Event Viewer**





#### **Azure Service Health**





- → Create service health alert 

  ⇒ Switch To Classic
- i) Welcome to the new Service Health experience. You can switch back to classic anytime. Learn more

Scope == All Subscription == All Region == All Service == All

#### No active service issues





Healthy locations

▲ Affected locations

## **Azure Latency**

#### **Closest Azure Datacenters**

| Region            | Average Latency (ms) |
|-------------------|----------------------|
| UK South (London) | 45 ms                |
| UK West (Cardiff) | 53 ms                |



#### **Azure Latency Test Results**

| Geography | Region   | Location | Average Latency (ms) |
|-----------|----------|----------|----------------------|
| Europe    | UK South | London   | 45 ms                |
| Europe