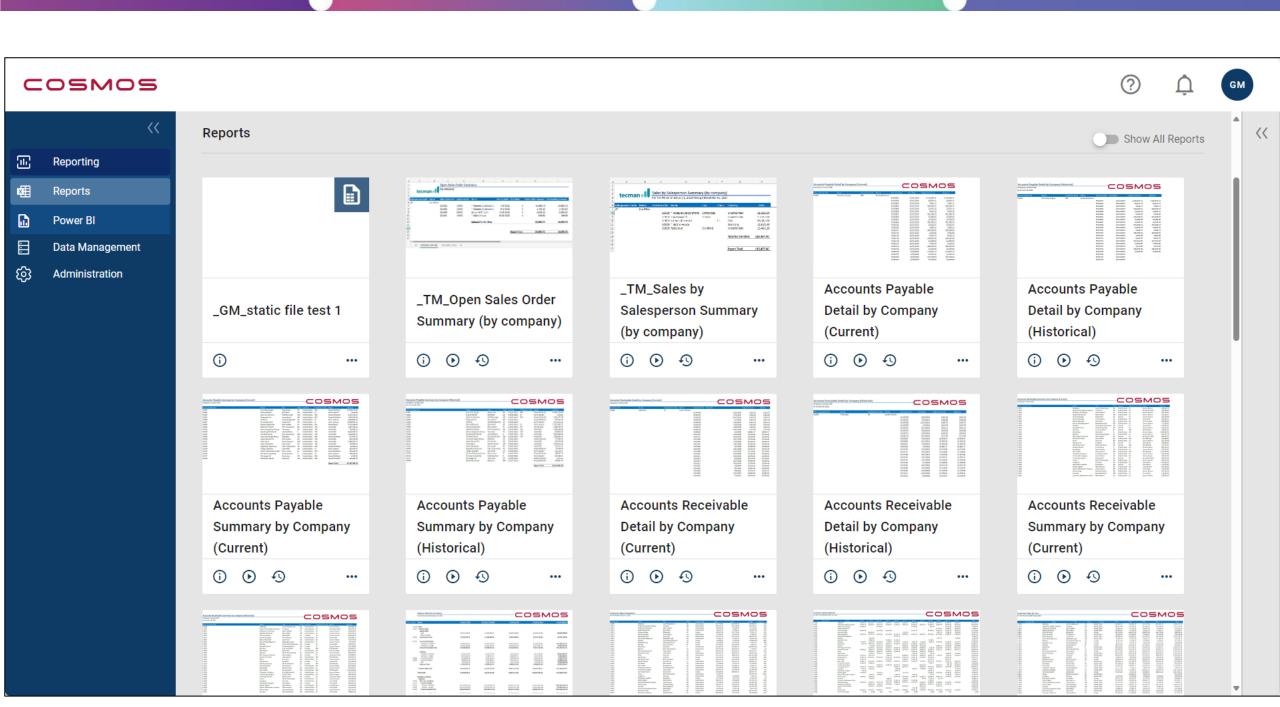

#### Modern, quick, user friendly

- Built for the Cloud
- Removes performance issues (Datawarehouse)
- Developing rapidly, new features added
- Great end user reactions, modern interface
- Clear roadmap
- Comparable Price to Jet for the base package
- Opens up Power BI (cost saving)
- Great for scheduling, easy security
- Our default option for new BC projects
- Now proving itself with our customers

# Cosmos key features

- Quick to setup (30 mins)
- Easy user administration
- 'cleaner' data model
- Modern interface, reaction from one customer "That's more like it!"
- Fast, no performance impact on BC, incremental refresh
- Extra connectors for Excel, Azure SQL
- Viable option for historic data migration
- Cost effective Data Warehouse