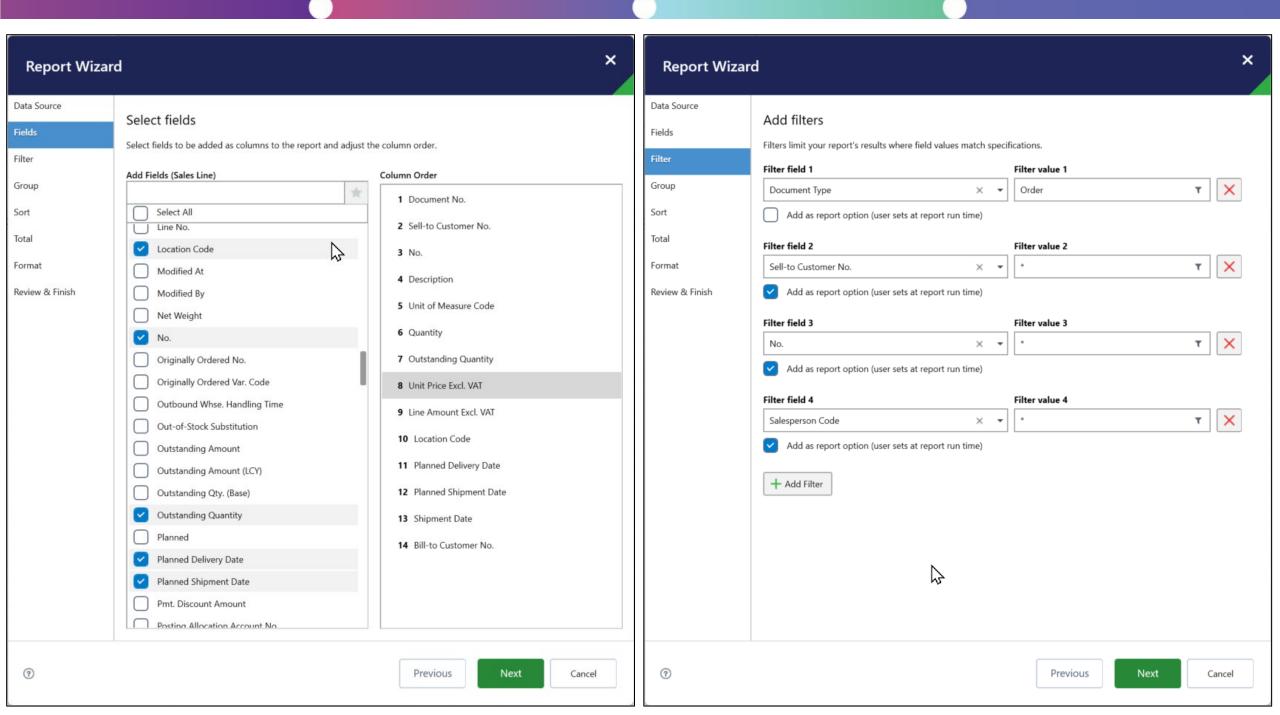

ing reports

#### BUT...

- Requires work!
- Performance issues have arisen
- Not everyone is an expert in Excel 'tricks'
- Requires knowledge of BC tables and relationships
- Concerns over development of product and commitment by Insight Software, roadmap published but all talk?
- Some issues with recent releases



#### 2024 Product Roadmap Updates



Investment themes: Modernize tech, work from anywhere capabilities, and new features and tools.



**AI-Assisted Analysis** 



**Jet Hub Locally Hosted** 



**Excel Online Integration** 



**Azure Data Lake Connector** 



#### Unlocking the Value of AI for Customers











#### 3-Easy Steps

- 1 Users navigate to excel online
- 2 Jet Reports will appear in the task ribbon
- 3 Jet Add-in window will open











































































| F  | File Home Insert Draw Page Layout Formulas Data Review View Automate Help Jet Reports Dynamics NAV                                                                            |           |                                           |                      |           |                                 |                                 |                  |       |                                                                      |                     |           |            |   |
|----|-------------------------------------------------------------------------------------------------------------------------------------------------------------------------------|-----------|-------------------------------------------|----------------------|--