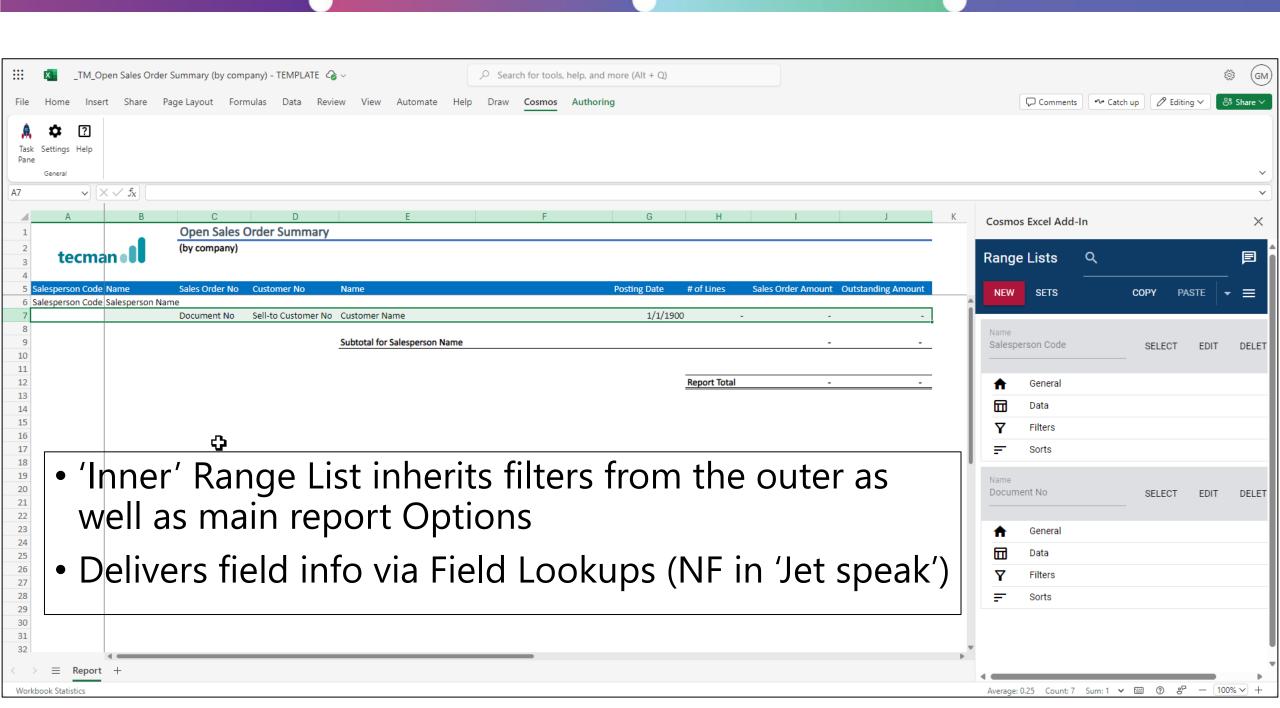

# Cosmos key features

- Quick to setup (30 mins)
- Easy user administration
- 'cleaner' data model
- Modern interface, reaction from one customer "That's more like it!"
- Fast, no performance impact on BC, incremental refresh
- Extra connectors for Excel, Azure SQL
- Viable option for historic data migration
- Cost effective Data Warehouse