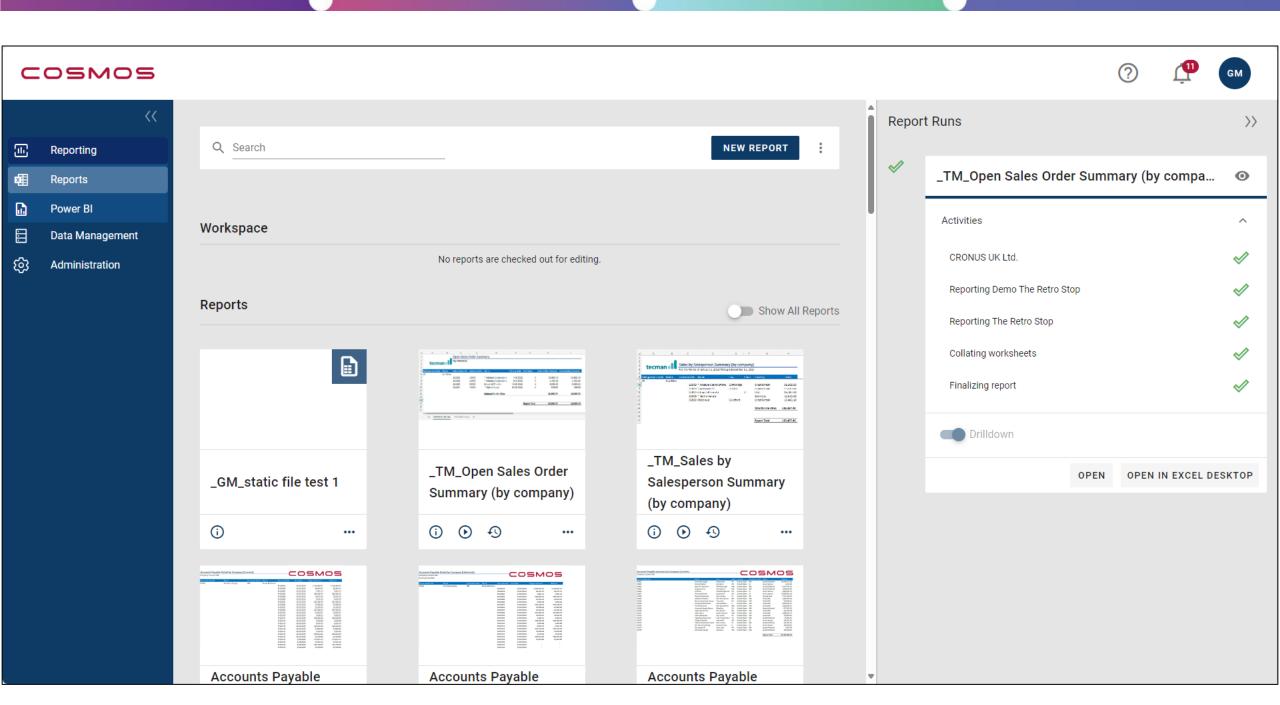

# Cosmos: The Young Pretender?

#### COSMOS

#### Modern, quick, user friendly

- Built for the Cloud
- Removes performance issues (Datawarehouse)
- Developing rapidly, new features added
- Great end user reactions, modern interface
- Clear roadmap
- Comparable Price to Jet for the base package
- Opens up Power BI (cost saving)
- Great for scheduling, easy security
- Our default option for new BC projects
- Now proving itself with our customers

# Cosmos key features

- Quick to setup (30 mins)
- Easy user administration
- 'cleaner' data model
- Modern interface, reaction from one customer "That's more like it!"
- Fast, no performance impact on BC, incremental refresh
- Extra connectors for Excel, Azure SQL
- Viable option for historic data migration
- Cost effective Data Warehouse