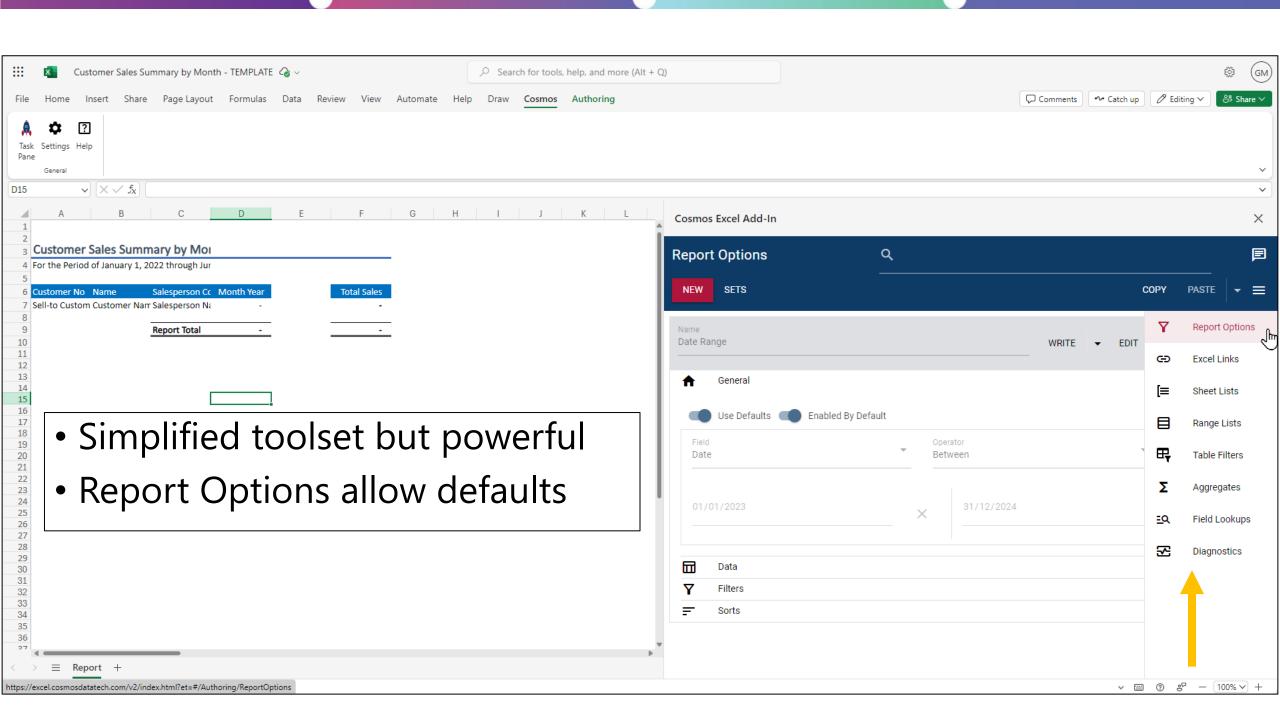

#### Modern, quick, user friendly

- Built for the Cloud
- Removes performance issues (Datawarehouse)
- Developing rapidly, new features added
- Great end user reactions, modern interface
- Clear roadmap
- Comparable Price to Jet for the base package
- Opens up Power BI (cost saving)
- Great for scheduling, easy security
- Our default option for new BC projects
- Now proving itself with our customers

# Cosmos key features

- Quick to setup (30 mins)
- Easy user administration
- 'cleaner' data model
- Modern interface, reaction from one customer "That's more like it!"
- Fast, no performance impact on BC, incremental refresh
- Extra connectors for Excel, Azure SQL
- Viable option for historic data migration
- Cost effective Data Warehouse