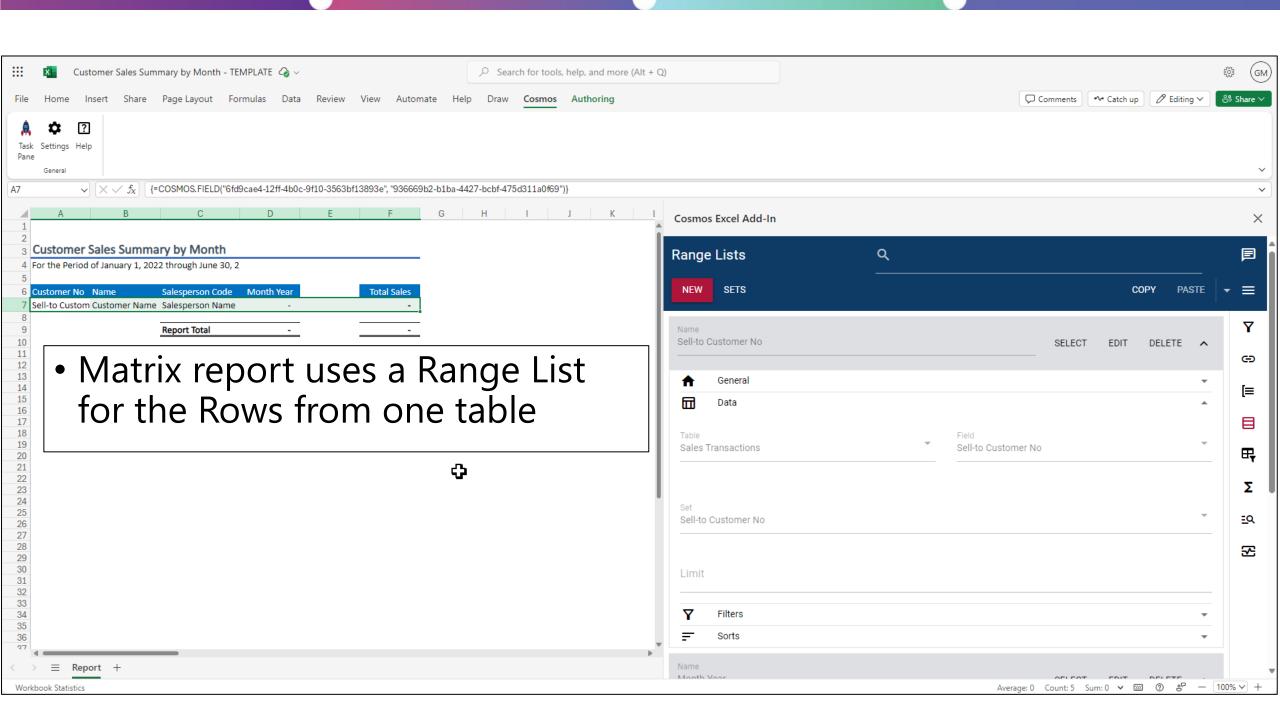

# Cosmos key features

- Quick to setup (30 mins)
- Easy user administration
- 'cleaner' data model
- Modern interface, reaction from one customer "That's more like it!"
- Fast, no performance impact on BC, incremental refresh
- Extra connectors for Excel, Azure SQL
- Viable option for historic data migration
- Cost effective Data Warehouse