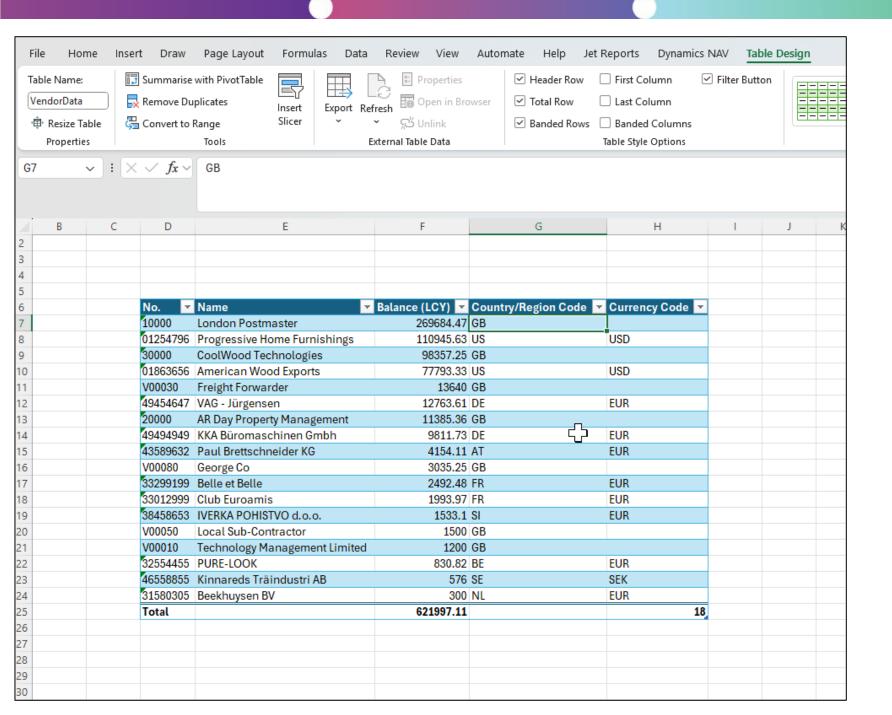

#### **Everyone loves Excel!**

- Large, well-established company
- Long standing product, track record and significant knowledge base out there
- Uses common Excel skills
- Prices held for next year
- Allows multiple connectors to help with upgrades from NAV to BC
- Suited to transactional reporting
- Variety of tools and wizards to create reports
- Can easily incorporate into/with existing reports

#### BUT...

- Requires work!
- Performance issues have arisen
- Not everyone is an expert in Excel 'tricks'
- Requires knowledge of BC tables and relationships
- Concerns over development of product and commitment by Insight Software, roadmap published but all talk?
- Some issues with recent releases