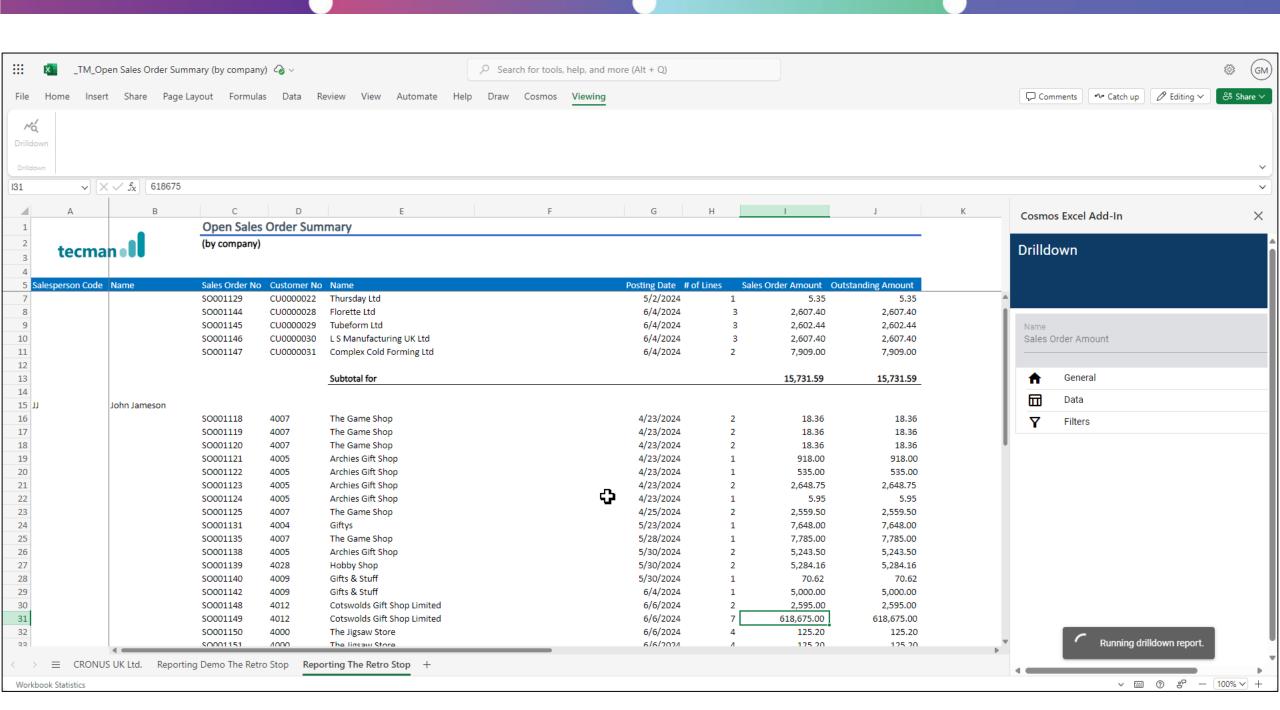

# Cosmos: The Young Pretender?

#### Modern, quick, user friendly

- Built for the Cloud
- Removes performance issues (Datawarehouse)
- Developing rapidly, new features added
- Great end user reactions, modern interface
- Clear roadmap
- Comparable Price to Jet for the base package
- Opens up Power BI (cost saving)
- Great for scheduling, easy security
- Our default option for new BC projects
- Now proving itself with our customers

# Cosmos key features

- Quick to setup (30 mins)
- Easy user administration
- 'cleaner' data model
- Modern interface, reaction from one customer "That's more like it!"
- Fast, no performance impact on BC, incremental refresh
- Extra connectors for Excel, Azure SQL
- Viable option for historic data migration
- Cost effective Data Warehouse