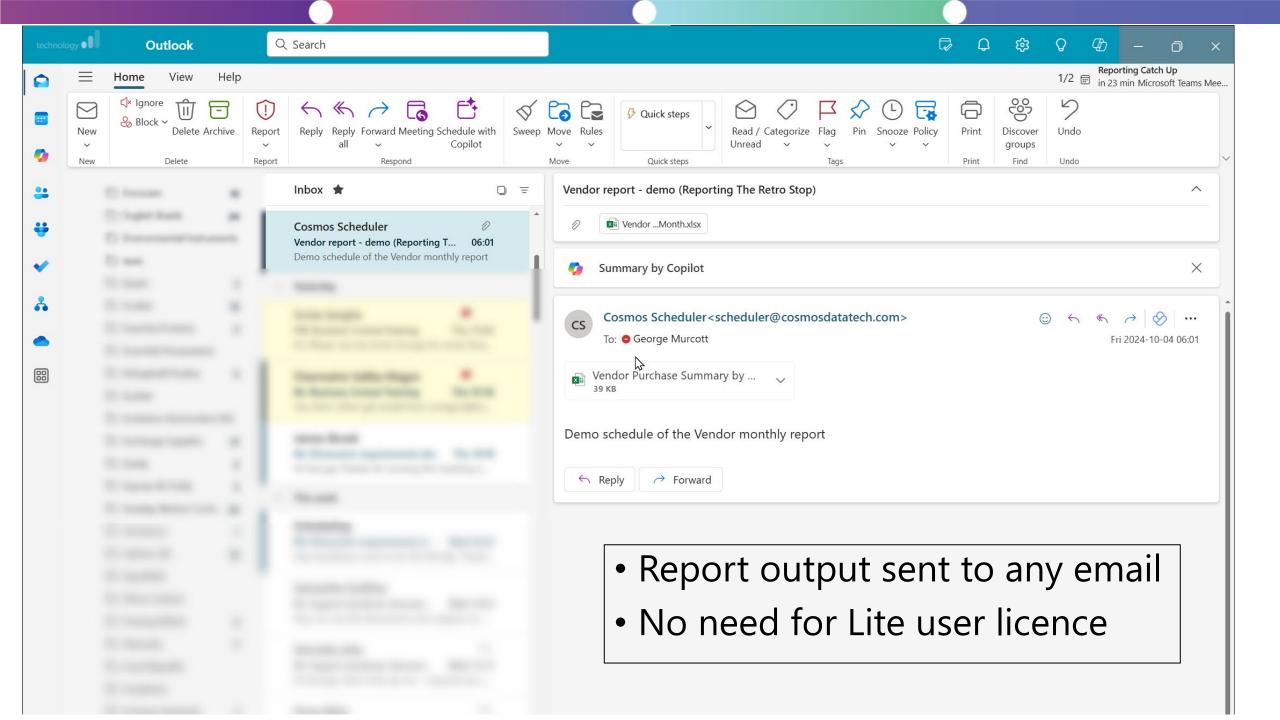

#### BUT...

- SaaS only (not for BC on prem)
- New kid on the block, but its people are not ©

COSMOS

Great website, lots of training videos and articles

https://www.cosmosdatatech.com/

# Cosmos key features

- Quick to setup (30 mins)
- Easy user administration
- 'cleaner' data model
- Modern interface, reaction from one customer "That's more like it!"
- Fast, no performance impact on BC, incremental refresh
- Extra connectors for Excel, Azure SQL
- Viable option for historic data migration
- Cost effective Data Warehouse