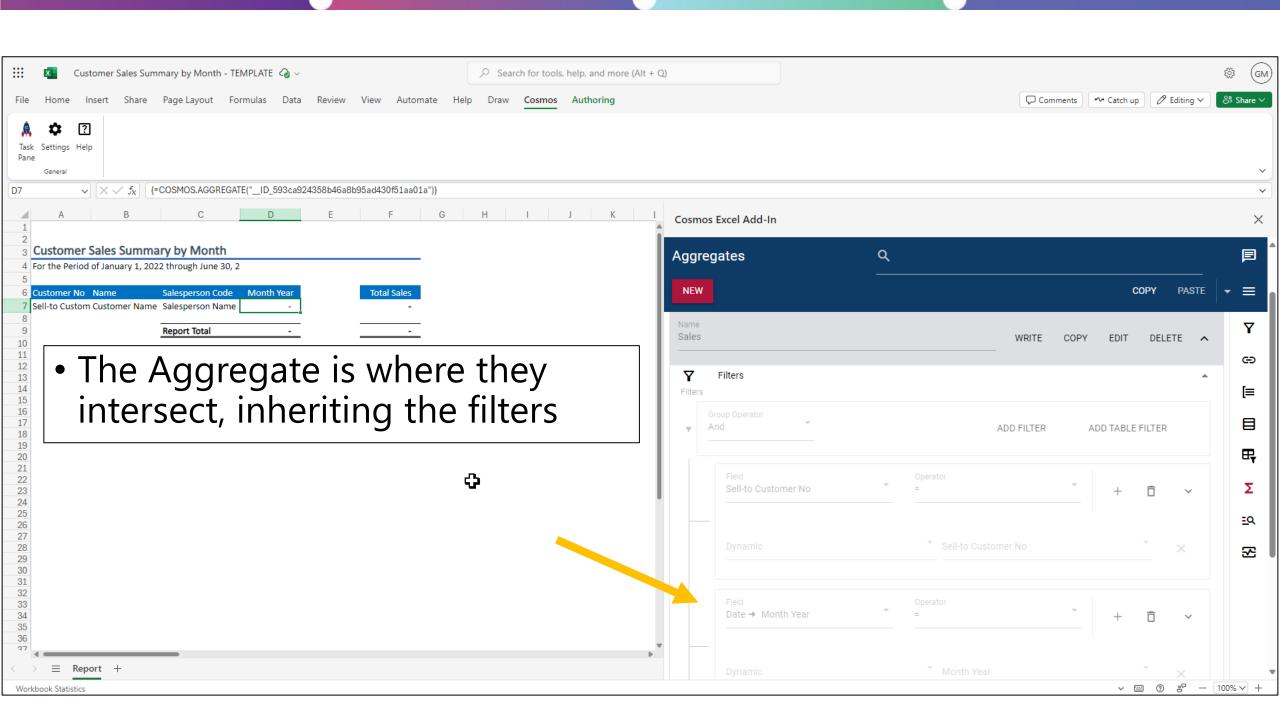

# Cosmos key features

- Quick to setup (30 mins)
- Easy user administration
- 'cleaner' data model
- Modern interface, reaction from one customer "That's more like it!"
- Fast, no performance impact on BC, incremental refresh
- Extra connectors for Excel, Azure SQL
- Viable option for historic data migration
- Cost effective Data Warehouse