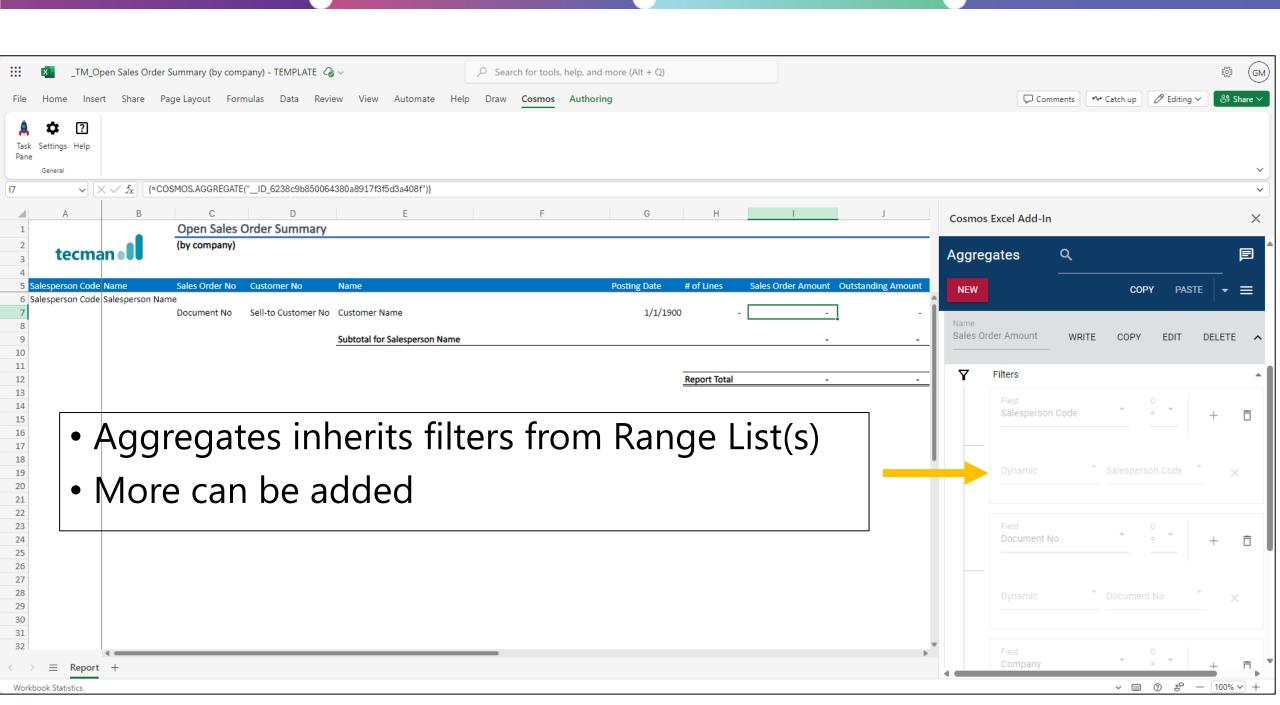

# Cosmos key features

- Quick to setup (30 mins)
- Easy user administration
- 'cleaner' data model
- Modern interface, reaction from one customer "That's more like it!"
- Fast, no performance impact on BC, incremental refresh
- Extra connectors for Excel, Azure SQL
- Viable option for historic data migration
- Cost effective Data Warehouse