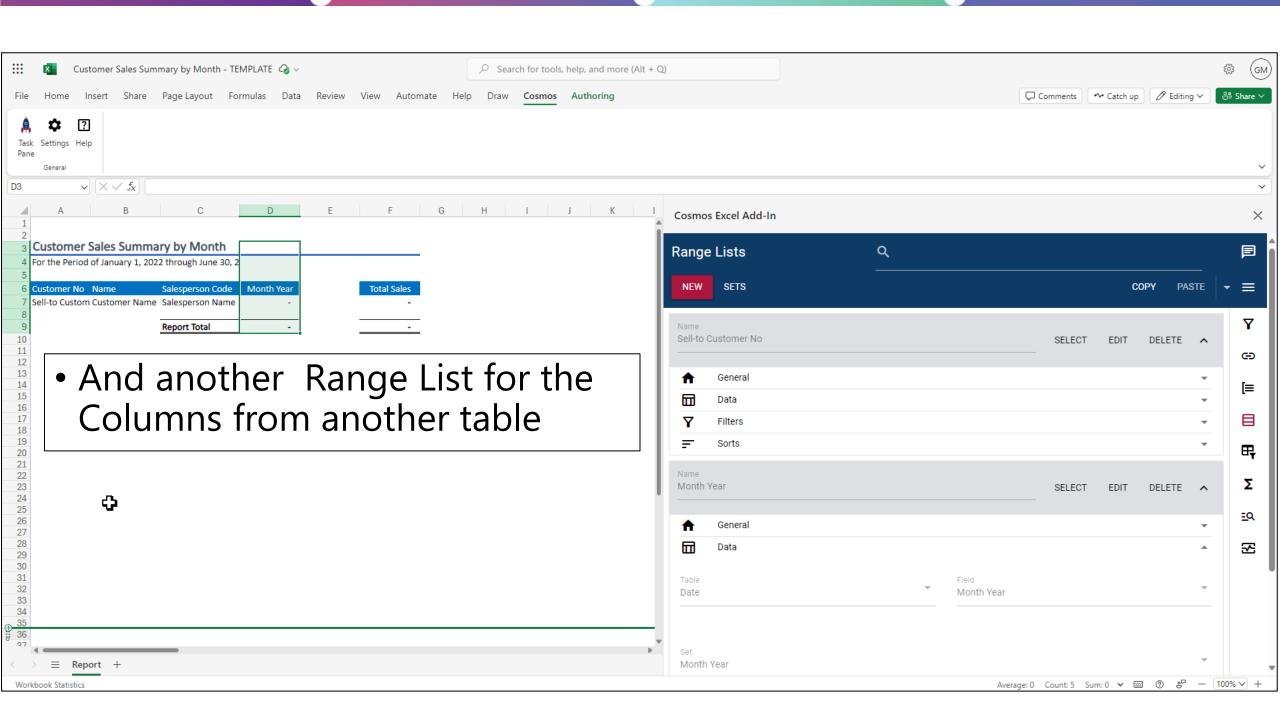

# Cosmos key features

- Quick to setup (30 mins)
- Easy user administration
- 'cleaner' data model
- Modern interface, reaction from one customer "That's more like it!"
- Fast, no performance impact on BC, incremental refresh
- Extra connectors for Excel, Azure SQL
- Viable option for historic data migration
- Cost effective Data Warehouse