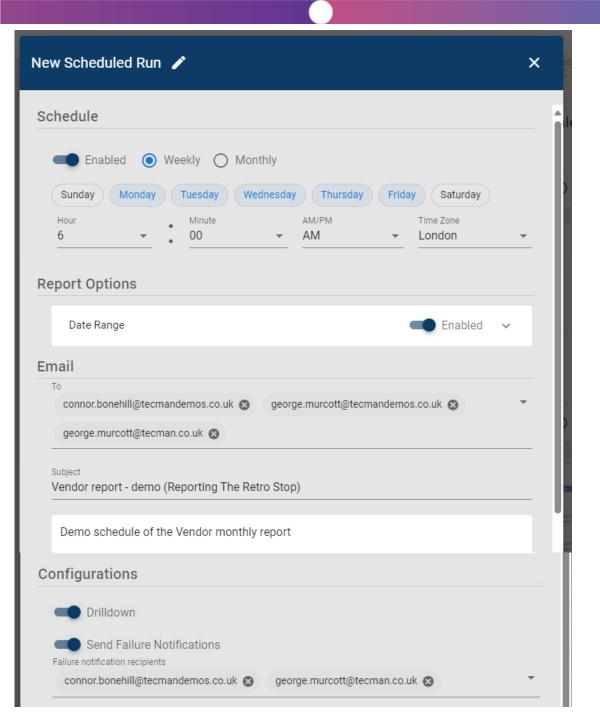

#### Modern, quick, user friendly

- Built for the Cloud
- Removes performance issues (Datawarehouse)
- Developing rapidly, new features added
- Great end user reactions, modern interface
- Clear roadmap
- Comparable Price to Jet for the base package
- Opens up Power BI (cost saving)
- Great for scheduling, easy security
- Our default option for new BC projects
- Now proving itself with our customers

# Cosmos key features

- Quick to setup (30 mins)
- Easy user administration
- 'cleaner' data model
- Modern interface, reaction from one customer "That's more like it!"
- Fast, no performance impact on BC, incremental refresh
- Extra connectors for Excel, Azure SQL
- Viable option for historic data migration
- Cost effective Data Warehouse