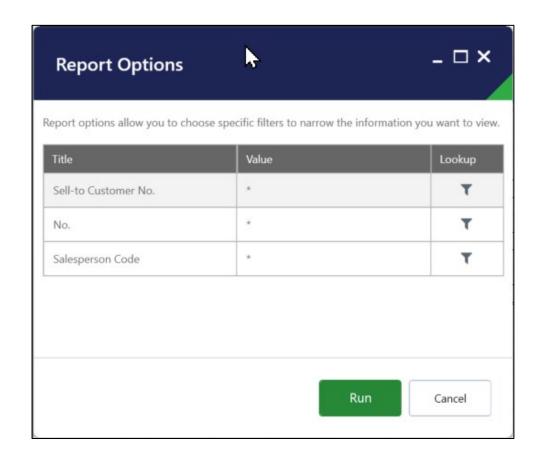

#### 3-Easy Steps

- 1 Users navigate to excel online
- 2 Jet Reports will appear in the task ribbon
- 3 Jet Add-in window will open

| F  | File Home Insert Draw Page Layout Formulas Data Review View Automate Help Jet Reports Dynamics NAV                                                                            |           |                                           |                      |           |                                 |                                 |                  |       |                                                                      |                     |           |            |   |
|----|-------------------------------------------------------------------------------------------------------------------------------------------------------------------------------|-----------|-------------------------------------------|----------------------|-----------|---------------------------------|---------------------------------|------------------|-------|----------------------------------------------------------------------|---------------------|-----------|------------|---|
|    | Design                                                                                                                                                                        | Run Rur   | n from Run in Drilldov<br>ache Background |                      | NP<br>NP  | GL Report Repo<br>Options Wizar |                                 | Wor              |       | gure Training BC24 AC24 Settings F<br>port > on Azure > TRAINING > > | ? Update Available  |           |            |   |
|    | Mode                                                                                                                                                                          |           | Report                                    |                      |           | Tools                           |                                 | Distribu         | ıtion | Settings                                                             | Information         |           |            |   |
| F1 | F13 $\checkmark$ : $\times \checkmark f_x \checkmark$ =NL("Rows", "G/L account", "no.", "No.", Sheet1!\$C\$6, "Income/Balance", Sheet1!\$C\$4, "Account Type", Sheet1!\$C\$5) |           |                                           |                      |           |                                 |                                 |                  |       |                                                                      |                     |           |            |   |
|    |                                                                                                                                                                               | Α         | В                                         | С                    |           | D                               | Е                               |                  | F     | G                                                                    | Н                   | 1         | J          | K |
| 1  | Auto+Hi                                                                                                                                                                       | de+Values | Title+Fit                                 | Value+Fit            |           | Lookup+Hide                     | Tooltip+Hide                    | Fi               | t F   | Fit                                                                  | Fit                 | Fit       | Fit        |   |
| 2  |                                                                                                                                                                               |           |                                           | Report Options       |           |                                 |                                 |                  |       |                                                                      |                     |           |            |   |
| 3  | Option                                                                                                                                                                        |           | DateRange                                 | 01/01/202631/12/2026 |           | Lookup                          | Choose a date range             |                  |       |                                                                      |                     |           |            |   |
| 4  | Option                                                                                                                                                                        |           | Income/Balance                            | Income StatementBala | nce Sheet | Lookup                          | Choose: Income Statement, Bala  | ance Sheet (or   | sele  | ct both)                                                             |                     |           |            |   |
| 5  | Option                                                                                                                                                                        |           | Account Type                              | Posting              | End-Tota  | Lookup                          | Choose an account type: Posting | / Total / End To | otal, | / Begin Total / Total / Heading (multiple can b                      | e selected)         |           |            |   |
| 6  | Option                                                                                                                                                                        |           | G/L Account (Nominal)                     |                      | 80008999  | 9                               | Choose an account number or rai | nge              |       |                                                                      |                     |           |            |   |
| 7  | Option                                                                                                                                                                        |           | Period Type                               |                      | Month     | Lookup                          | Choose a period type: Week, Mo  | nth, Quarter o   | r Yea | ar                                                                   |                     |           |            |   |
| 8  | Option                                                                                                                                                                        |           | G/L Budget                                |                      | 2026      | Lookup                          | Pick a budget                   |                  |       |                                                                      |                     |           |            |   |
|    | hide                                                                                                                                                                          |           |                                           |                      |           |                                 |                                 |                  |       |                                                                      | 01/01/20            |           |            |   |
| 10 | hide                                                                                                                                                                          |           |                                           |                      |           |                                 |                                 |                  |       |                                                                      | 31/01/20            |           |            |   |
| 11 |                                                                                                                                                                               |           |                                           |                      |           |                                 |                                 |                  |       |                                                                      | 01/01/202631/01/202 |           |            |   |
| 12 |                                                                                                                                                                               |           |                                           |                      |           |                                 |                                 |                  | _     | <u>Name</u>                                                          | Jan-2026            | Budget    | Difference |   |
| 13 |                                                                                                                                                                               |           |                                           |                      |           |                                 |                                 | 81               | 110   | Cleaning                                                             | £6,8                | 74 £4,000 | -£2,874    |   |
| 14 |                                                                                                                                                                               |           |                                           |                      |           |                                 |                                 |                  |       |                                                                      |                     |           |            |   |
| 15 |                                                                                                                                                                               |           |                                           |                      |           |                                 |                                 |                  |       |                                                                      |                     |           |            |   |
| 16 |                                                                                                                                                                               |           |                                           |                      |           |                                 |                                 |                  |       |                                                                      |                     |           |            |   |
| 17 |                                                                                                                                                                               |           |                                           |                      |           |                                 |                                 |                  |       |                                                                      |                     |           |            |   |
| 18 |                                                                                                                                                                               |           |                                           |                      |           |                                 |                                 |                  |       |                                                                      |                     |           |            |   |