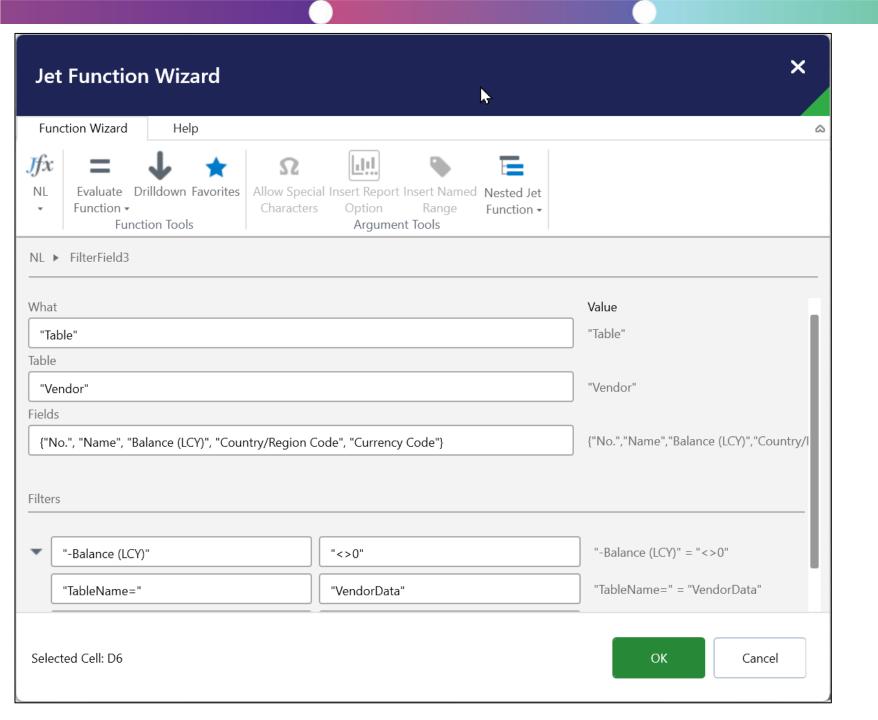

te into/with existing reports

#### BUT...

- Requires work!
- Performance issues have arisen
- Not everyone is an expert in Excel 'tricks'
- Requires knowledge of BC tables and relationships
- Concerns over development of product and commitment by Insight Software, roadmap published but all talk?
- Some issues with recent releases



#### 2024 Product Roadmap Updates



Investment themes: Modernize tech, work from anywhere capabilities, and new features and tools.



**AI-Assisted Analysis** 



**Jet Hub Locally Hosted** 



**Excel Online Integration** 



**Azure Data Lake Connector** 



#### Unlocking the Value of AI for Customers











#### 3-Easy Steps

- 1 Users navigate to excel online
- 2 Jet Reports will appear in the task ribbon
- 3 Jet Add-in window will open











































































| F  | File Home Insert Draw Page Layout Formulas Data Review View Automate Help Jet Reports Dynamics NAV                                                                            |           |                                           |                      |           |                                 |                                 |                  |       |                                                                      |                     |           |            |   |
|----|-------------------------------------------------------------------------------------------------------------------------------------------------------------------------------|-----------|-------------------------------------------|-------