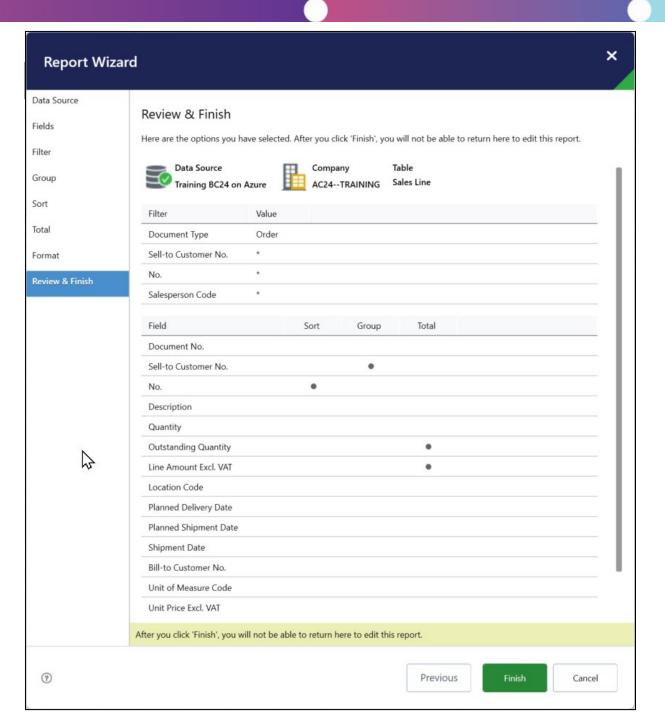

# BUSINESS CENTRAL CONNECT

Reporting – is the core product enough?
Understand your options