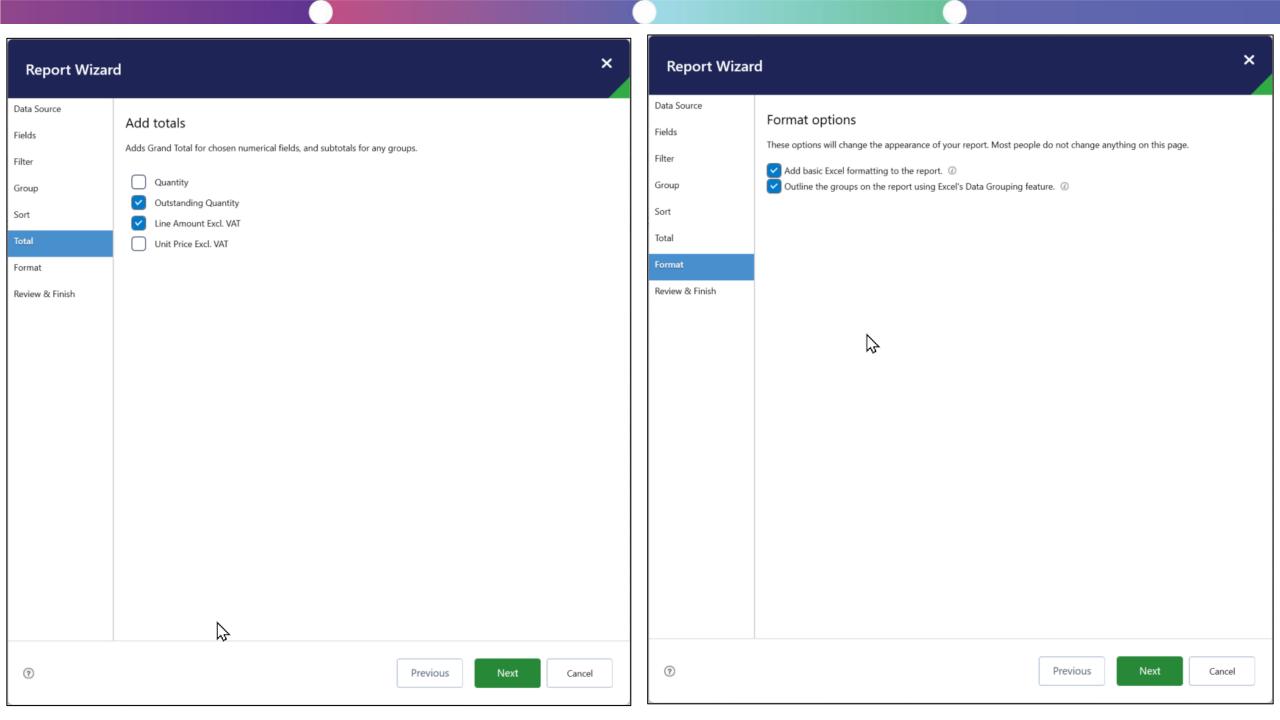

reports

#### BUT...

- Requires work!
- Performance issues have arisen
- Not everyone is an expert in Excel 'tricks'
- Requires knowledge of BC tables and relationships
- Concerns over development of product and commitment by Insight Software, roadmap published but all talk?
- Some issues with recent releases



#### 2024 Product Roadmap Updates



Investment themes: Modernize tech, work from anywhere capabilities, and new features and tools.



**AI-Assisted Analysis** 



**Jet Hub Locally Hosted** 



**Excel Online Integration** 



**Azure Data Lake Connector** 



#### Unlocking the Value of AI for Customers











#### 3-Easy Steps

- 1 Users navigate to excel online
- 2 Jet Reports will appear in the task ribbon
- 3 Jet Add-in window will open











































































| F  | File Home Insert Draw Page Layout Formulas Data Review View Automate Help Jet Reports Dynamics NAV                                                                            |           |                                           |                      |           |                                 |                                 |                  |       |                                                                      |                     |           |            |   |
|----|-------------------------------------------------------------------------------------------------------------------------------------------------------------------------------|-----------|-------------------------------------------|----------------------|------