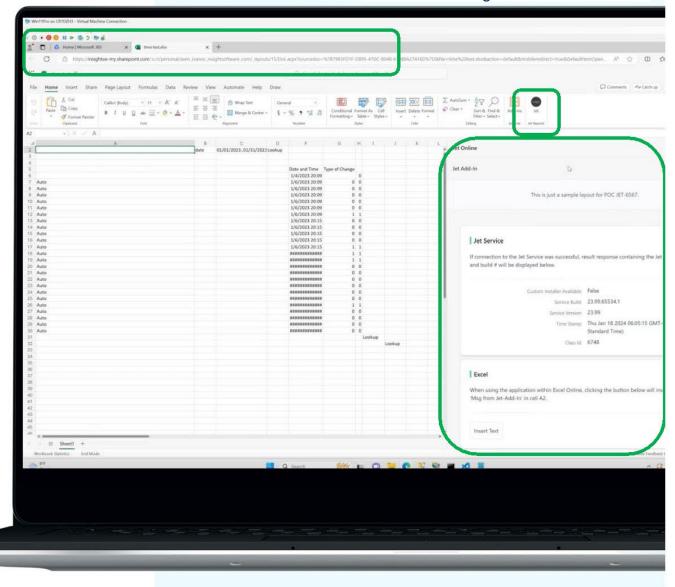

#### 3-Easy Steps

- 1 Users navigate to excel online
- 2 Jet Reports will appear in the task ribbon
- 3 Jet Add-in window will open

| F  | File Home Insert Draw Page Layout Formulas Data Review View Automate Help Jet Reports Dynamics NAV                                                                            |           |                                           |                      |           |                                 |                                 |                  |       |                                                                      |                     |           |            |   |
|----|-------------------------------------------------------------------------------------------------------------------------------------------------------------------------------|-----------|-------------------------------------------|----------------------|-----------|---------------------------------|---------------------------------|------------------|-------|----------------------------------------------------------------------|---------------------|-----------|------------|---|
|    | Design                                                                                                                                                                        | Run Rur   | n from Run in Drilldov<br>ache Background |                      | NP<br>NP  | GL Report Repo<br>Options Wizar |                                 | Wor              |       | gure Training BC24 AC24 Settings F<br>port > on Azure > TRAINING > > | ? Update Available  |           |            |   |
|    | Mode                                                                                                                                                                          |           | Report                                    |                      |           | Tools                           |                                 | Distribu         | ıtion | Settings                                                             | Information         |           |            |   |
| F1 | F13 $\checkmark$ : $\times \checkmark f_x \checkmark$ =NL("Rows", "G/L account", "no.", "No.", Sheet1!\$C\$6, "Income/Balance", Sheet1!\$C\$4, "Account Type", Sheet1!\$C\$5) |           |                                           |                      |           |                                 |                                 |                  |       |                                                                      |                     |           |            |   |
|    |                                                                                                                                                                               | Α         | В                                         | С                    |           | D                               | Е                               |                  | F     | G                                                                    | Н                   | 1         | J          | K |
| 1  | Auto+Hi                                                                                                                                                                       | de+Values | Title+Fit                                 | Value+Fit            |           | Lookup+Hide                     | Tooltip+Hide                    | Fi               | t F   | Fit                                                                  | Fit                 | Fit       | Fit        |   |
| 2  |                                                                                                                                                                               |           |                                           | Report Options       |           |                                 |                                 |                  |       |                                                                      |                     |           |            |   |
| 3  | Option                                                                                                                                                                        |           | DateRange                                 | 01/01/202631/12/2026 |           | Lookup                          | Choose a date range             |                  |       |                                                                      |                     |           |            |   |
| 4  | Option                                                                                                                                                                        |           | Income/Balance                            | Income StatementBala | nce Sheet | Lookup                          | Choose: Income Statement, Bala  | ance Sheet (or   | sele  | ct both)                                                             |                     |           |            |   |
| 5  | Option                                                                                                                                                                        |           | Account Type                              | Posting              | End-Tota  | Lookup                          | Choose an account type: Posting | / Total / End To | otal, | / Begin Total / Total / Heading (multiple can b                      | e selected)         |           |            |   |
| 6  | Option                                                                                                                                                                        |           | G/L Account (Nominal)                     |                      | 80008999  | 9                               | Choose an account number or rai | nge              |       |                                                                      |                     |           |            |   |
| 7  | Option                                                                                                                                                                        |           | Period Type                               |                      | Month     | Lookup                          | Choose a period type: Week, Mo  | nth, Quarter o   | r Yea | ar                                                                   |                     |           |            |   |
| 8  | Option                                                                                                                                                                        |           | G/L Budget                                |                      | 2026      | Lookup                          | Pick a budget                   |                  |       |                                                                      |                     |           |            |   |
|    | hide                                                                                                                                                                          |           |                                           |                      |           |                                 |                                 |                  |       |                                                                      | 01/01/20            |           |            |   |
| 10 | hide                                                                                                                                                                          |           |                                           |                      |           |                                 |                                 |                  |       |                                                                      | 31/01/20            |           |            |   |
| 11 |                                                                                                                                                                               |           |                                           |                      |           |                                 |                                 |                  |       |                                                                      | 01/01/202631/01/202 |           |            |   |
| 12 |                                                                                                                                                                               |           |                                           |                      |           |                                 |                                 |                  | _     | <u>Name</u>                                                          | Jan-2026            | Budget    | Difference |   |
| 13 |                                                                                                                                                                               |           |                                           |                      |           |                                 |                                 | 81               | 110   | Cleaning                                                             | £6,8                | 74 £4,000 | -£2,874    |   |
| 14 |                                                                                                                                                                               |           |                                           |                      |           |                                 |                                 |                  |       |                                                                      |                     |           |            |   |
| 15 |                                                                                                                                                                               |           |                                           |                      |           |                                 |                                 |                  |       |                                                                      |                     |           |            |   |
| 16 |                                                                                                                                                                               |           |                                           |                      |           |                                 |                                 |                  |       |                                                                      |                     |           |            |   |
| 17 |                                                                                                                                                                               |           |                                           |                      |           |                                 |                                 |                  |       |                                                                      |                     |           |            |   |
| 18 |                                                                                                                                                                               |           |                                           |                      |           |                                 |                                 |                  |       |                                                                      |                     |           |            |   |