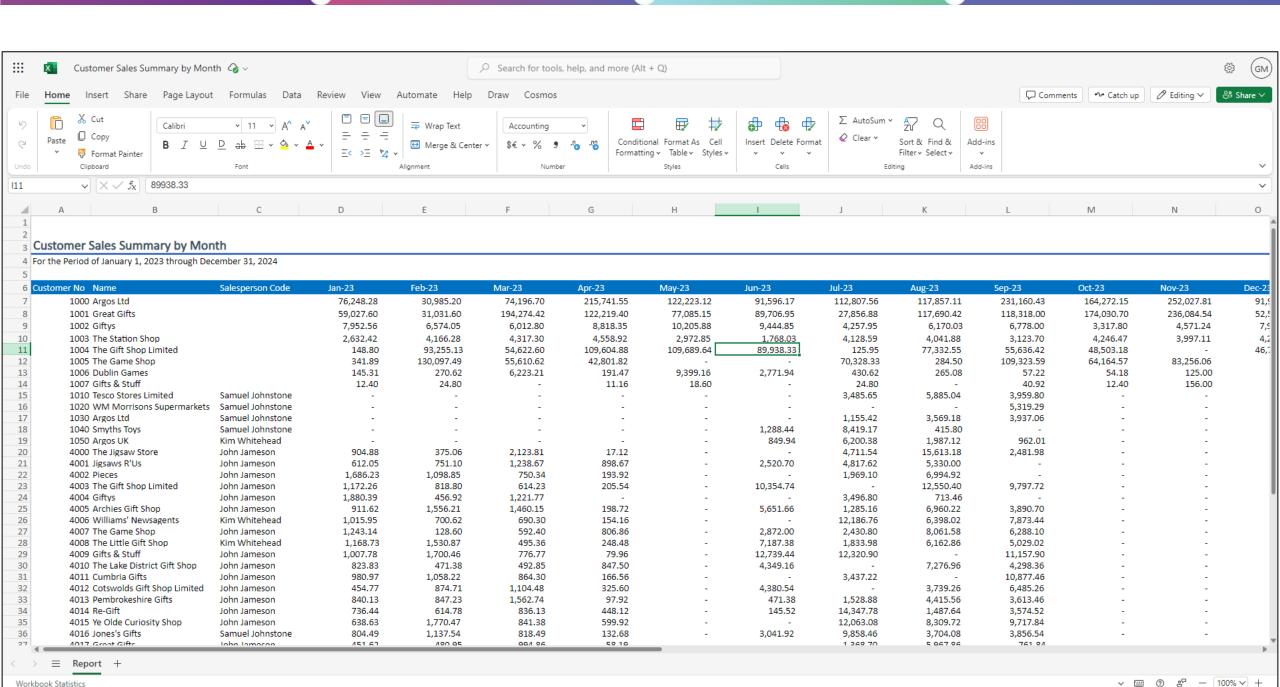

# Cosmos key features

- Quick to setup (30 mins)
- Easy user administration
- 'cleaner' data model
- Modern interface, reaction from one customer "That's more like it!"
- Fast, no performance impact on BC, incremental refresh
- Extra connectors for Excel, Azure SQL
- Viable option for historic data migration
- Cost effective Data Warehouse