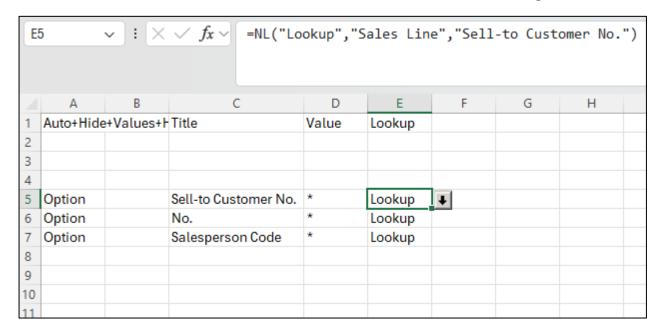

#### 3-Easy Steps

- 1 Users navigate to excel online
- 2 Jet Reports will appear in the task ribbon
- 3 Jet Add-in window will open

| F  | File Home Insert Draw Page Layout Formulas Data Review View Automate Help Jet Reports Dynamics NAV                                                                            |           |                                           |                      |           |                                 |                                 |                  |       |                                                                      |                     |           |            |   |
|----|-------------------------------------------------------------------------------------------------------------------------------------------------------------------------------|-----------|-------------------------------------------|----------------------|-----------|---------------------------------|---------------------------------|------------------|-------|----------------------------------------------------------------------|---------------------|-----------|------------|---|
|    | Design                                                                                                                                                                        | Run Rur   | n from Run in Drilldov<br>ache Background |                      | NP<br>NP  | GL Report Repo<br>Options Wizar |                                 | Wor              |       | gure Training BC24 AC24 Settings F<br>port > on Azure > TRAINING > > | ? Update Available  |           |            |   |
|    | Mode                                                                                                                                                                          |           | Report                                    |                      |           | Tools                           |                                 | Distribu         | ıtion | Settings                                                             | Information         |           |            |   |
| F1 | F13 $\checkmark$ : $\times \checkmark f_x \checkmark$ =NL("Rows", "G/L account", "no.", "No.", Sheet1!\$C\$6, "Income/Balance", Sheet1!\$C\$4, "Account Type", Sheet1!\$C\$5) |           |                                           |                      |           |                                 |                                 |                  |       |                                                                      |                     |           |            |   |
|    |                                                                                                                                                                               | Α         | В                                         | С                    |           | D                               | Е                               |                  | F     | G                                                                    | Н                   | 1         | J          | K |
| 1  | Auto+Hi                                                                                                                                                                       | de+Values | Title+Fit                                 | Value+Fit            |           | Lookup+Hide                     | Tooltip+Hide                    | Fi               | t F   | Fit                                                                  | Fit                 | Fit       | Fit        |   |
| 2  |                                                                                                                                                                               |           |                                           | Report Options       |           |                                 |                                 |                  |       |                                                                      |                     |           |            |   |
| 3  | Option                                                                                                                                                                        |           | DateRange                                 | 01/01/202631/12/2026 |           | Lookup                          | Choose a date range             |                  |       |                                                                      |                     |           |            |   |
| 4  | Option                                                                                                                                                                        |           | Income/Balance                            | Income StatementBala | nce Sheet | Lookup                          | Choose: Income Statement, Bala  | ance Sheet (or   | sele  | ct both)                                                             |                     |           |            |   |
| 5  | Option                                                                                                                                                                        |           | Account Type                              | Posting              | End-Tota  | Lookup                          | Choose an account type: Posting | / Total / End To | otal, | / Begin Total / Total / Heading (multiple can b                      | e selected)         |           |            |   |
| 6  | Option                                                                                                                                                                        |           | G/L Account (Nominal)                     |                      | 80008999  | 9                               | Choose an account number or rai | nge              |       |                                                                      |                     |           |            |   |
| 7  | Option                                                                                                                                                                        |           | Period Type                               |                      | Month     | Lookup                          | Choose a period type: Week, Mo  | nth, Quarter o   | r Yea | ar                                                                   |                     |           |            |   |
| 8  | Option                                                                                                                                                                        |           | G/L Budget                                |                      | 2026      | Lookup                          | Pick a budget                   |                  |       |                                                                      |                     |           |            |   |
|    | hide                                                                                                                                                                          |           |                                           |                      |           |                                 |                                 |                  |       |                                                                      | 01/01/20            |           |            |   |
| 10 | hide                                                                                                                                                                          |           |                                           |                      |           |                                 |                                 |                  |       |                                                                      | 31/01/20            |           |            |   |
| 11 |                                                                                                                                                                               |           |                                           |                      |           |                                 |                                 |                  |       |                                                                      | 01/01/202631/01/202 |           |            |   |
| 12 |                                                                                                                                                                               |           |                                           |                      |           |                                 |                                 |                  | _     | <u>Name</u>                                                          | Jan-2026            | Budget    | Difference |   |
| 13 |                                                                                                                                                                               |           |                                           |                      |           |                                 |                                 | 81               | 110   | Cleaning                                                             | £6,8                | 74 £4,000 | -£2,874    |   |
| 14 |                                                                                                                                                                               |           |                                           |                      |           |                                 |                                 |                  |       |                                                                      |                     |           |            |   |
| 15 |                                                                                                                                                                               |           |                                           |                      |           |                                 |                                 |                  |       |                                                                      |                     |           |            |   |
| 16 |                                                                                                                                                                               |           |                                           |                      |           |                                 |                                 |                  |       |                                                                      |                     |           |            |   |
| 17 |                                                                                                                                                                               |           |                                           |                      |           |                                 |                                 |                  |       |                                                                      |                     |           |            |   |
| 18 |                                                                                                                                                                               |           |                                           |                      |           |                                 |                                 |                  |       |                                                                      |                     |           |            |   |