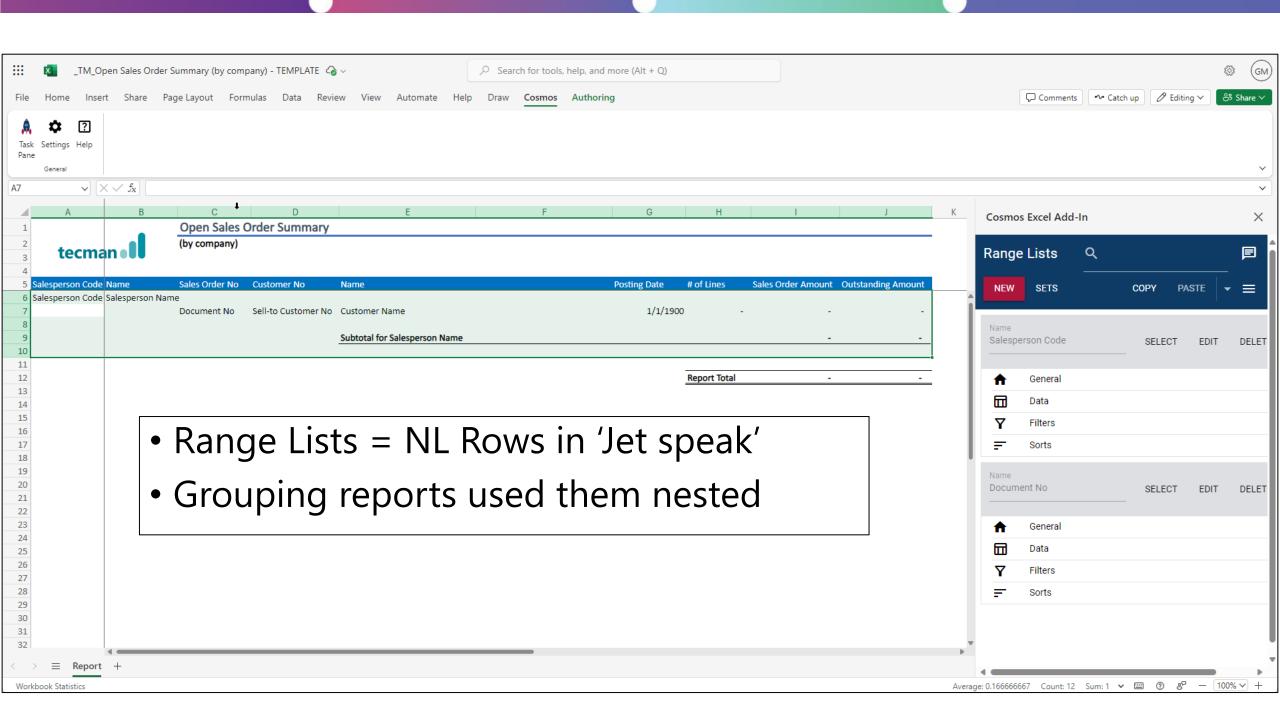

# Cosmos key features

- Quick to setup (30 mins)
- Easy user administration
- 'cleaner' data model
- Modern interface, reaction from one customer "That's more like it!"
- Fast, no performance impact on BC, incremental refresh
- Extra connectors for Excel, Azure SQL
- Viable option for historic data migration
- Cost effective Data Warehouse