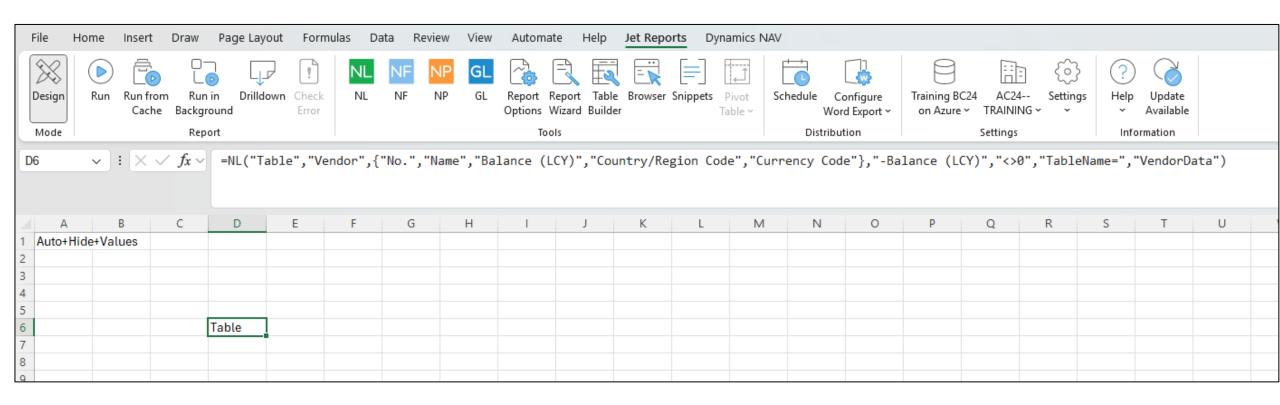

with existing reports

#### BUT...

- Requires work!
- Performance issues have arisen
- Not everyone is an expert in Excel 'tricks'
- Requires knowledge of BC tables and relationships
- Concerns over development of product and commitment by Insight Software, roadmap published but all talk?
- Some issues with recent releases



#### 2024 Product Roadmap Updates



Investment themes: Modernize tech, work from anywhere capabilities, and new features and tools.



**AI-Assisted Analysis** 



**Jet Hub Locally Hosted** 



**Excel Online Integration** 



**Azure Data Lake Connector** 



#### Unlocking the Value of AI for Customers











#### 3-Easy Steps

- 1 Users navigate to excel online
- 2 Jet Reports will appear in the task ribbon
- 3 Jet Add-in window will open











































































| F  | File Home Insert Draw Page Layout Formulas Data Review View Automate Help Jet Reports Dynamics NAV                                                                            |           |                                           |                      |           |                                 |                                 |                  |       |                                                                      |                     |           |            |   |
|----|-------------------------------------------------------------------------------------------------------------------------------------------------------------------------------|-----------|-------------------------------------------|---------------