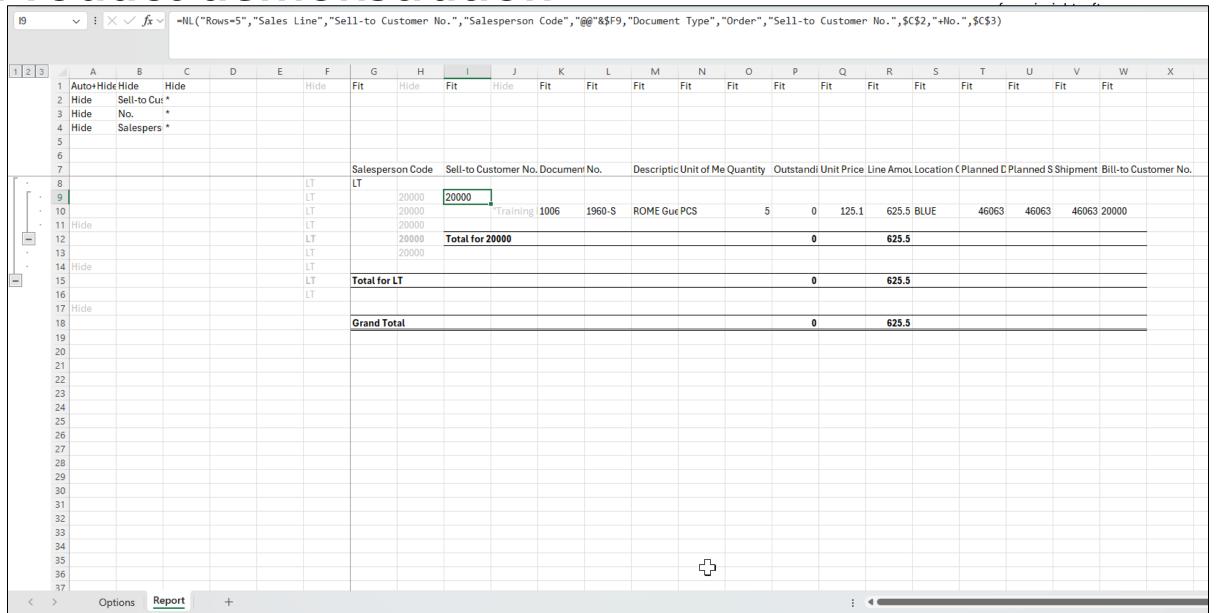

#### 3-Easy Steps

- 1 Users navigate to excel online
- 2 Jet Reports will appear in the task ribbon
- 3 Jet Add-in window will open

| F  | File Home Insert Draw Page Layout Formulas Data Review View Automate Help Jet Reports Dynamics NAV                                                                            |           |                                           |                      |           |                                 |                                 |                  |       |                                                                      |                     |           |            |   |
|----|-------------------------------------------------------------------------------------------------------------------------------------------------------------------------------|-----------|-------------------------------------------|----------------------|-----------|---------------------------------|---------------------------------|------------------|-------|----------------------------------------------------------------------|---------------------|-----------|------------|---|
|    | Design                                                                                                                                                                        | Run Rur   | n from Run in Drilldov<br>ache Background |                      | NP<br>NP  | GL Report Repo<br>Options Wizar |                                 | Wor              |       | gure Training BC24 AC24 Settings F<br>port > on Azure > TRAINING > > | ? Update Available  |           |            |   |
|    | Mode                                                                                                                                                                          |           | Report                                    |                      |           | Tools                           |                                 | Distribu         | ıtion | Settings                                                             | Information         |           |            |   |
| F1 | F13 $\checkmark$ : $\times \checkmark f_x \checkmark$ =NL("Rows", "G/L account", "no.", "No.", Sheet1!\$C\$6, "Income/Balance", Sheet1!\$C\$4, "Account Type", Sheet1!\$C\$5) |           |                                           |                      |           |                                 |                                 |                  |       |                                                                      |                     |           |            |   |
|    |                                                                                                                                                                               | Α         | В                                         | С                    |           | D                               | Е                               |                  | F     | G                                                                    | Н                   | 1         | J          | K |
| 1  | Auto+Hi                                                                                                                                                                       | de+Values | Title+Fit                                 | Value+Fit            |           | Lookup+Hide                     | Tooltip+Hide                    | Fi               | t F   | Fit                                                                  | Fit                 | Fit       | Fit        |   |
| 2  |                                                                                                                                                                               |           |                                           | Report Options       |           |                                 |                                 |                  |       |                                                                      |                     |           |            |   |
| 3  | Option                                                                                                                                                                        |           | DateRange                                 | 01/01/202631/12/2026 |           | Lookup                          | Choose a date range             |                  |       |                                                                      |                     |           |            |   |
| 4  | Option                                                                                                                                                                        |           | Income/Balance                            | Income StatementBala | nce Sheet | Lookup                          | Choose: Income Statement, Bala  | ance Sheet (or   | sele  | ct both)                                                             |                     |           |            |   |
| 5  | Option                                                                                                                                                                        |           | Account Type                              | Posting              | End-Tota  | Lookup                          | Choose an account type: Posting | / Total / End To | otal, | / Begin Total / Total / Heading (multiple can b                      | e selected)         |           |            |   |
| 6  | Option                                                                                                                                                                        |           | G/L Account (Nominal)                     |                      | 80008999  | 9                               | Choose an account number or rai | nge              |       |                                                                      |                     |           |            |   |
| 7  | Option                                                                                                                                                                        |           | Period Type                               |                      | Month     | Lookup                          | Choose a period type: Week, Mo  | nth, Quarter o   | r Yea | ar                                                                   |                     |           |            |   |
| 8  | Option                                                                                                                                                                        |           | G/L Budget                                |                      | 2026      | Lookup                          | Pick a budget                   |                  |       |                                                                      |                     |           |            |   |
|    | hide                                                                                                                                                                          |           |                                           |                      |           |                                 |                                 |                  |       |                                                                      | 01/01/20            |           |            |   |
| 10 | hide                                                                                                                                                                          |           |                                           |                      |           |                                 |                                 |                  |       |                                                                      | 31/01/20            |           |            |   |
| 11 |                                                                                                                                                                               |           |                                           |                      |           |                                 |                                 |                  |       |                                                                      | 01/01/202631/01/202 |           |            |   |
| 12 |                                                                                                                                                                               |           |                                           |                      |           |                                 |                                 |                  | _     | <u>Name</u>                                                          | Jan-2026            | Budget    | Difference |   |
| 13 |                                                                                                                                                                               |           |                                           |                      |           |                                 |                                 | 81               | 110   | Cleaning                                                             | £6,8                | 74 £4,000 | -£2,874    |   |
| 14 |                                                                                                                                                                               |           |                                           |                      |           |                                 |                                 |                  |       |                                                                      |                     |           |            |   |
| 15 |                                                                                                                                                                               |           |                                           |                      |           |                                 |                                 |                  |       |                                                                      |                     |           |            |   |
| 16 |                                                                                                                                                                               |           |                                           |                      |           |                                 |                                 |                  |       |                                                                      |                     |           |            |   |
| 17 |                                                                                                                                                                               |           |                                           |                      |           |                                 |                                 |                  |       |                                                                      |                     |           |            |   |
| 18 |                                                                                                                                                                               |           |                                           |                      |           |                                 |                                 |                  |       |                                                                      |                     |           |            |   |