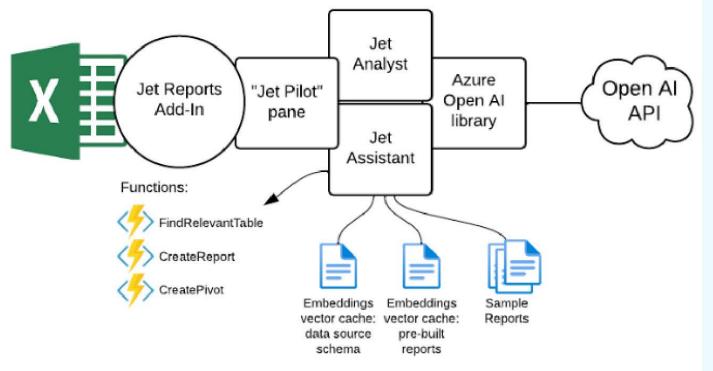

#### 2024 Product Roadmap Updates

Investment themes: Modernize tech, work from anywhere capabilities, and new features and tools.

**AI-Assisted Analysis** 

**Jet Hub Locally Hosted** 

**Excel Online Integration** 

#### Unlocking the Value of AI for Customers