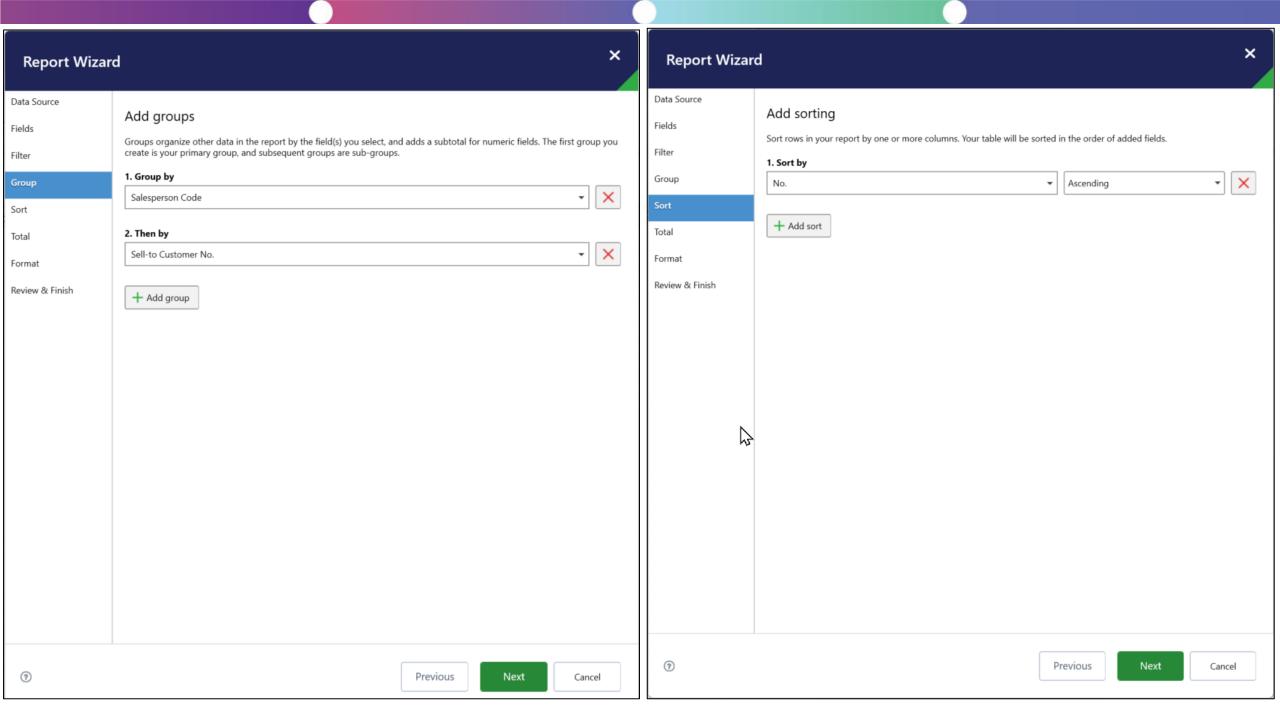

g reports

#### BUT...

- Requires work!
- Performance issues have arisen
- Not everyone is an expert in Excel 'tricks'
- Requires knowledge of BC tables and relationships
- Concerns over development of product and commitment by Insight Software, roadmap published but all talk?
- Some issues with recent releases



#### 2024 Product Roadmap Updates



Investment themes: Modernize tech, work from anywhere capabilities, and new features and tools.



**AI-Assisted Analysis** 



**Jet Hub Locally Hosted** 



**Excel Online Integration** 



**Azure Data Lake Connector** 



#### Unlocking the Value of AI for Customers











#### 3-Easy Steps

- 1 Users navigate to excel online
- 2 Jet Reports will appear in the task ribbon
- 3 Jet Add-in window will open











































































| F  | File Home Insert Draw Page Layout Formulas Data Review View Automate Help Jet Reports Dynamics NAV                                                                            |           |                                           |                      |           |                                 |                                 |                  |       |                                                                      |                     |           |            |   |
|----|-------------------------------------------------------------------------------------------------------------------------------------------------------------------------------|-----------|-------------------------------------------|----------------------|----