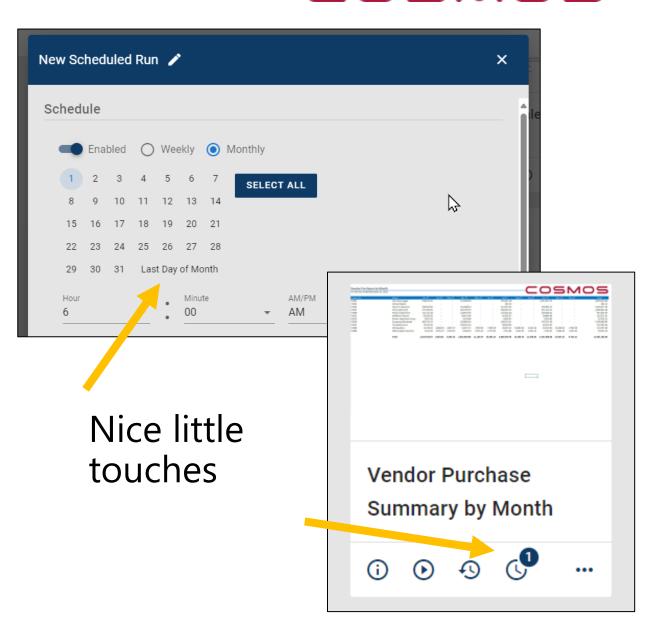

#### Modern, quick, user friendly

- Built for the Cloud
- Removes performance issues (Datawarehouse)
- Developing rapidly, new features added
- Great end user reactions, modern interface
- Clear roadmap
- Comparable Price to Jet for the base package
- Opens up Power BI (cost saving)
- Great for scheduling, easy security
- Our default option for new BC projects
- Now proving itself with our customers

# Cosmos key features

- Quick to setup (30 mins)
- Easy user administration
- 'cleaner' data model
- Modern interface, reaction from one customer "That's more like it!"
- Fast, no performance impact on BC, incremental refresh
- Extra connectors for Excel, Azure SQL
- Viable option for historic data migration
- Cost effective Data Warehouse