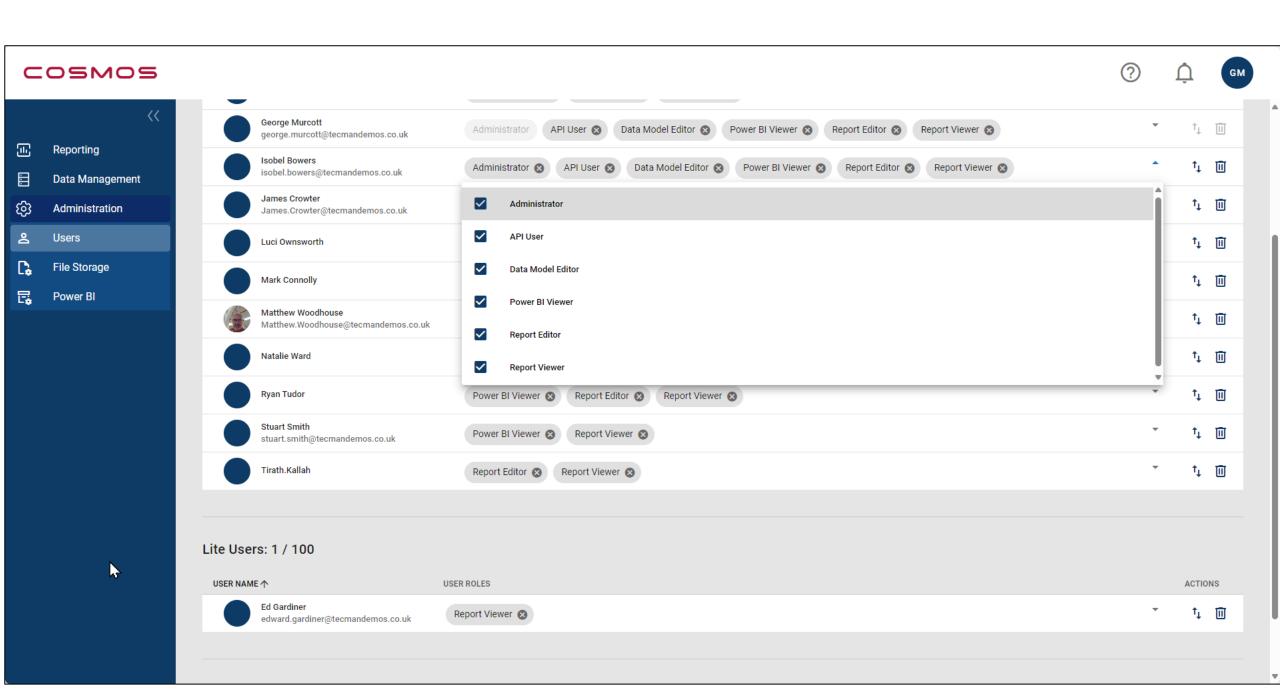

#### Modern, quick, user friendly

- Built for the Cloud
- Removes performance issues (Datawarehouse)
- Developing rapidly, new features added
- Great end user reactions, modern interface
- Clear roadmap
- Comparable Price to Jet for the base package
- Opens up Power BI (cost saving)
- Great for scheduling, easy security
- Our default option for new BC projects
- Now proving itself with our customers

# Cosmos key features

- Quick to setup (30 mins)
- Easy user administration
- 'cleaner' data model
- Modern interface, reaction from one customer "That's more like it!"
- Fast, no performance impact on BC, incremental refresh
- Extra connectors for Excel, Azure SQL
- Viable option for historic data migration
- Cost effective Data Warehouse