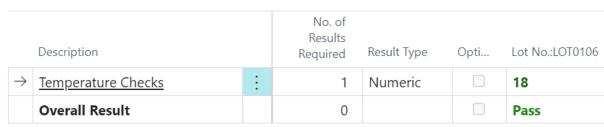

## Q-TEST005 · 2

| *                                           | Create New Ver                           | sion | Versions 🛱 Who     | ere Used Aut            | tomate 🗸 🛚 Fe | ewer options       |                   |                       |               |             |             |
|---------------------------------------------|------------------------------------------|------|--------------------|-------------------------|---------------|--------------------|-------------------|-----------------------|---------------|-------------|-------------|
| No                                          |                                          |      |                    |                         |               |                    |                   |                       |               | Open        |             |
| Description · · · · Demo                    |                                          |      |                    |                         |               |                    |                   | Status Code           | IN PROCESS    |             |             |
| Ver                                         | sion No.                                 |      |                    |                         |               | 2                  | Date Cre          | eated · · · · ·       |               | 19/06/2023  |             |
| Quality Team Responsible V Created By ADMIN |                                          |      |                    |                         |               |                    |                   |                       |               |             |             |
| De                                          | Default Quality Team Member              |      |                    |                         |               |                    |                   |                       |               |             |             |
| Blir                                        | nd Test                                  |      |                    |                         |               | ,                  |                   |                       |               |             |             |
| Sig                                         | Signature Required · · · · · · · · · · · |      |                    |                         |               |                    |                   |                       |               |             |             |
|                                             |                                          |      |                    |                         |               |                    |                   |                       |               |             |             |
| Lin                                         | es Manage                                | Se   | quence Line        |                         |               |                    |                   |                       |               |             |             |
| *                                           | Select Quality (                         | Chec | ks 👫 New Line      | <b>≫</b> Delete Line    |               |                    |                   |                       |               |             |             |
|                                             | Quality Check<br>Code                    |      | Description        | Unit of<br>Measure Code | Result Type   | Test<br>Iterations | No. of<br>Results | Result<br>Calculation | Target Result | Lower Limit | Upper Limit |
|                                             | QUANTITY                                 |      | Quantity Checks    | UNITS                   | Numeric       | Single Result      |                   | Value                 | 5             |             |             |
| $\rightarrow$                               | TEMP                                     | :    | Temperature Checks | .C                      | Numeric       | Sample Size        |                   | Value                 | 18            | 16.00       | 20.00       |