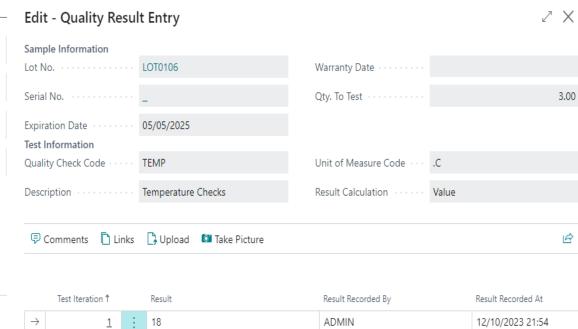

## Q-TEST005 · 2

| *                                           | Create New Ver                           | sion | Versions 🛱 Who     | ere Used Aut            | tomate 🗸 🛚 Fe | ewer options       |                   |                       |               |             |             |
|---------------------------------------------|------------------------------------------|------|--------------------|-------------------------|---------------|--------------------|-------------------|-----------------------|---------------|-------------|-------------|
| No                                          |                                          |      |                    |                         |               |                    |                   |                       |               | Open        |             |
| Description · · · · Demo                    |                                          |      |                    |                         |               |                    |                   | Status Code           | IN PROCESS    |             |             |
| Ver                                         | sion No.                                 |      |                    |                         |               | 2                  | Date Cre          | eated · · · · ·       |               | 19/06/2023  |             |
| Quality Team Responsible V Created By ADMIN |                                          |      |                    |                         |               |                    |                   |                       |               |             |             |
| De                                          | Default Quality Team Member              |      |                    |                         |               |                    |                   |                       |               |             |             |
| Blir                                        | nd Test                                  |      |                    |                         |               | ,                  |                   |                       |               |             |             |
| Sig                                         | Signature Required · · · · · · · · · · · |      |                    |                         |               |                    |                   |                       |               |             |             |
|                                             |                                          |      |                    |                         |               |                    |                   |                       |               |             |             |
| Lin                                         | es Manage                                | Se   | quence Line        |                         |               |                    |                   |                       |               |             |             |
| *                                           | Select Quality (                         | Chec | ks 👫 New Line      | <b>≫</b> Delete Line    |               |                    |                   |                       |               |             |             |
|                                             | Quality Check<br>Code                    |      | Description        | Unit of<br>Measure Code | Result Type   | Test<br>Iterations | No. of<br>Results | Result<br>Calculation | Target Result | Lower Limit | Upper Limit |
|                                             | QUANTITY                                 |      | Quantity Checks    | UNITS                   | Numeric       | Single Result      |                   | Value                 | 5             |             |             |
| $\rightarrow$                               | TEMP                                     | :    | Temperature Checks | .C                      | Numeric       | Sample Size        |                   | Value                 | 18            | 16.00       | 20.00       |