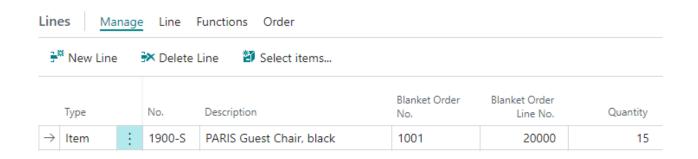

Auto Consume Demo

#### Blanket Order

| Blanket Order No.      | 1001       |
|------------------------|------------|
| Blanket Order Line No. | 20000      |
| Item No.               | 1900-S     |
| Available Qty. (Base)  | 3.00       |
| Blanket From Date      | 01/10/2023 |
| Blanket To Date        | 31/10/2023 |
| No. of Blanket Ord     | 5          |