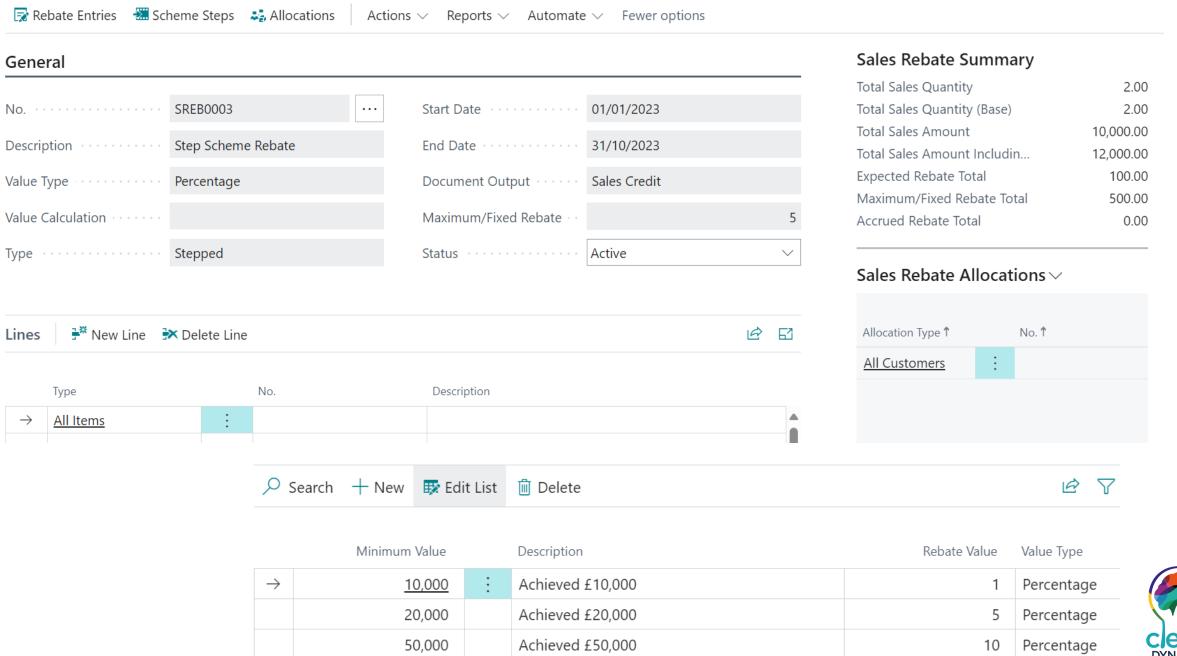

## 1. Clever Rebates – Sales and Purchase

What are Rebates?

- What are the benefits?
  - Automation
  - Visibility
  - Flexibility
  - Accrual reversals

## • What are the key features?

| Sales Rebate Entries  P Search Related  Automate |                    |             |                      |                 |           |                |     |                         |                   |              |                               |
|--------------------------------------------------|--------------------|-------------|----------------------|-----------------|-----------|----------------|-----|-------------------------|-------------------|--------------|-------------------------------|
| Rebate No.                                       | Document<br>Type ↓ | Docu<br>No. | Document<br>Line No. | Invoice<br>Paid | Type ↓    | Item No.       | Qua | Bill-to<br>Customer No. | Posting Date<br>↓ | Sales Amount | Sales Amount<br>Including VAT |
| SREB0003                                         | Invoice            | 103265      | 10000                |                 | All Items | 1900-S         | 1   | 10000                   | 05/10/2023        | 2,500        | 3,000                         |
| <u>SREB0003</u>                                  | : Invoice          | 103264      | 10000                |                 | All Items | <u> 1896-S</u> | 1   | 10000                   | 05/10/2023        | 7,500        | 9,000                         |