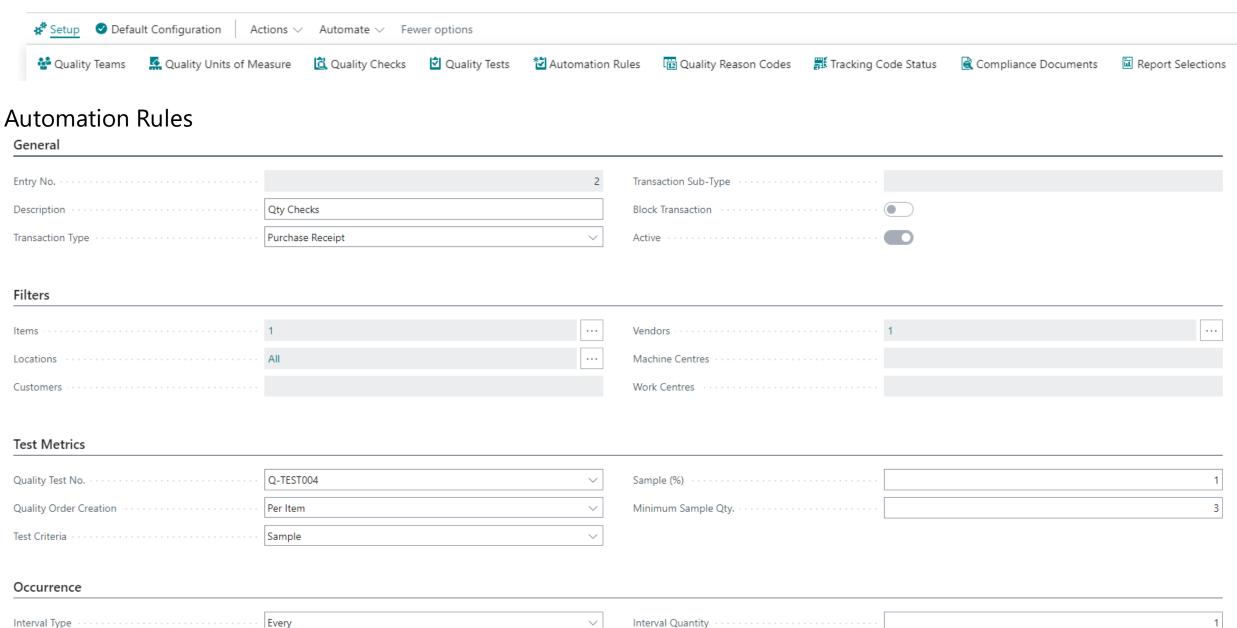

## 2. Clever Quality

- What is Clever Quality?
  - Improving efficiency
  - Reducing risk
  - Providing better service and goods
  - Setting business standards
  - Visibility

#### Quality Setup