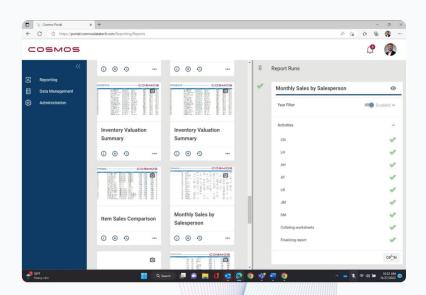

### **Make Report Creation Easier on Everyone**

Remove the complexity of report design

Create and customize reports easily with the intuitive Cosmos Report Editor and 30 pre-built reports for Business Central.

reports without worrying about the underlying data structure or having to link multiple tables and fields.

https://www.cosmosdatatech.com/features/reporting/

Login >

https://abakion.com/dynamics-365/apps/data-access/