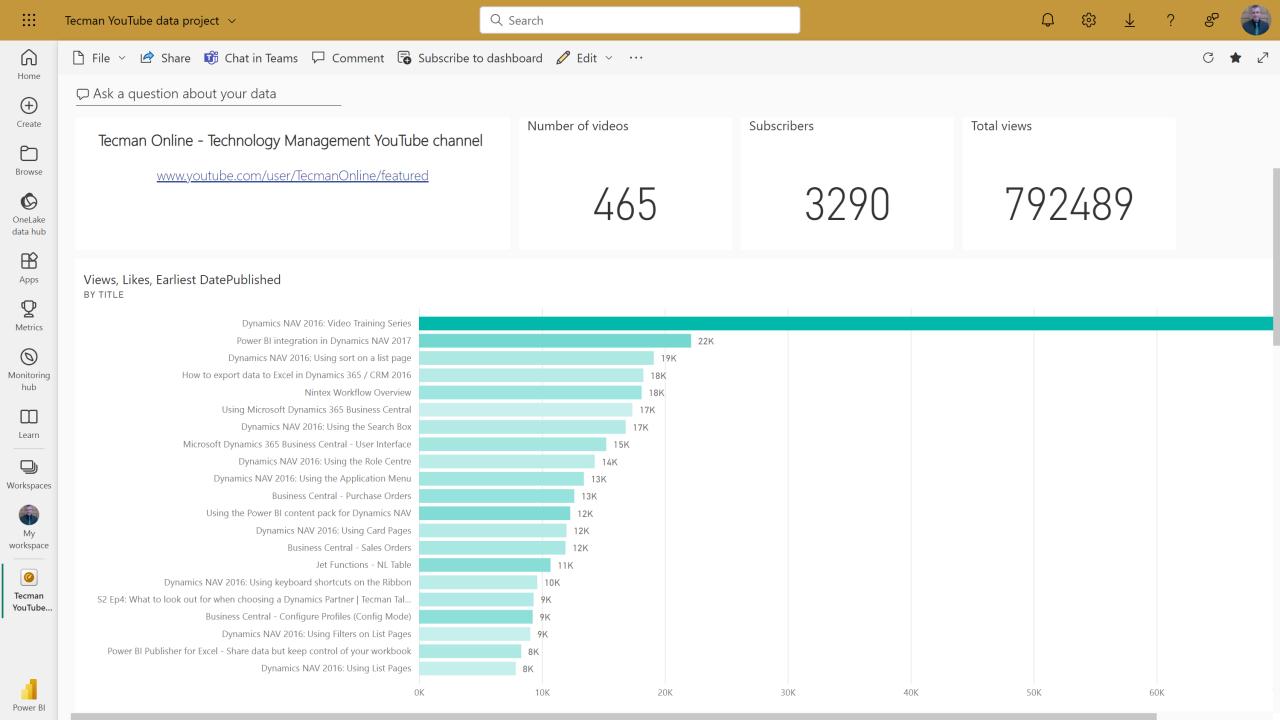

### Where can I go to learn more

- Blog posts from the <u>Tecman website</u> also LinkedIn and other socials
- Tecman Talks Dynamics podcasts (reporting example from YouTube)
- Regular FREE customer webinars, recorded (<u>video</u> <u>playlist available here</u>)
- Tecman <u>YouTube channel</u> multiple playlists covering both NAV and Business Central, full introduction playlists (20 -30 videos) (see next slide)
- Microsoft Docs and Microsoft Learn
- Formal <u>training sessions</u>, details on the website or ask your Customer Engagement Manager for the agendas
- Remote: Face-to-Face via Teams; Online Learning Platform
- IRL: Scheduled courses at Tecman or onsite with you

### **Technology Management**

@TeamTecman 3.27K subscribers 465 videos

We help Manufacturing, and Distribution organisations transform processe... >

tecman.co.uk and 2 more links

HOME

**VIDEOS** 

LIVE

PODCASTS