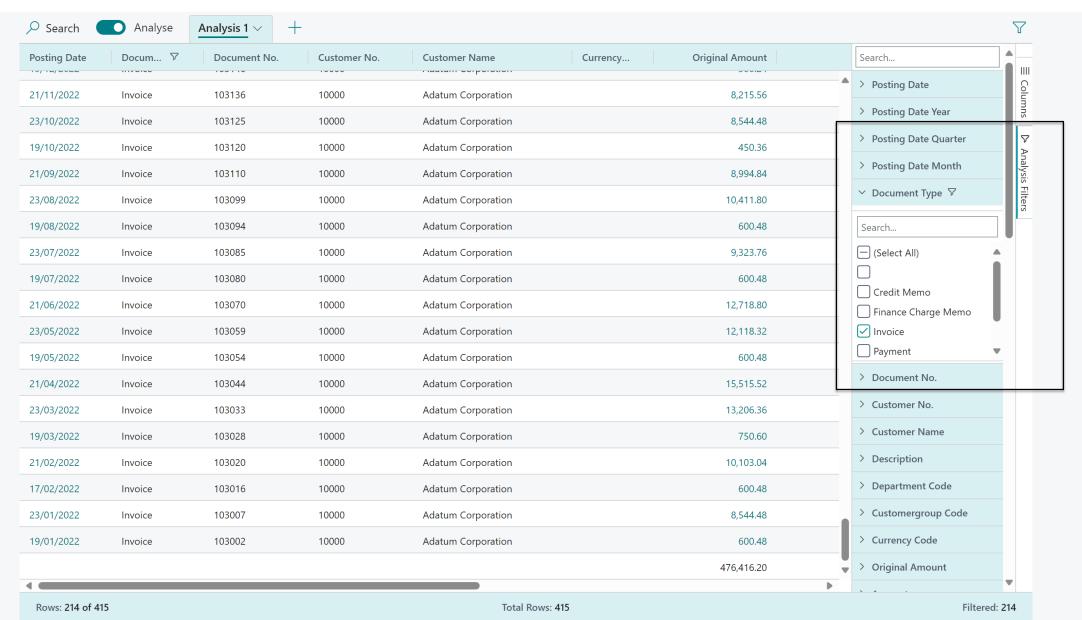

### **Analysis Mode / Analyse function**

- Work in BC like you work in Excel
- Totals in lists!
- Pivot data
- Export data as its seen on the page

**Customer Ledger Entries** 