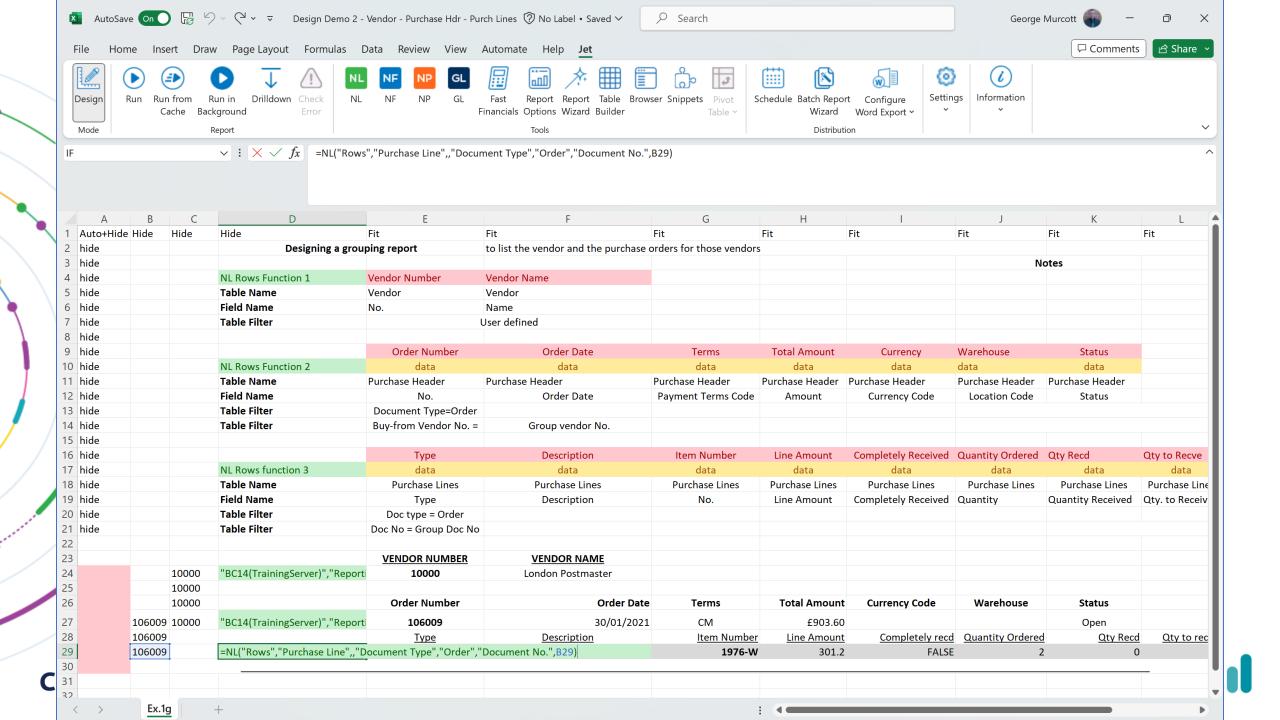

## **Account Schedules / Financial Reporting**

- Your tool to create bespoke financial reports
- Rows determine what to show, Columns determine how
- Very powerful
- Combine with Analysis Views
- Varied data sources (G/L entries, G/L Budget Entries, Cash Flow Forecast Entries)
- Conditional show/hide and rounding options