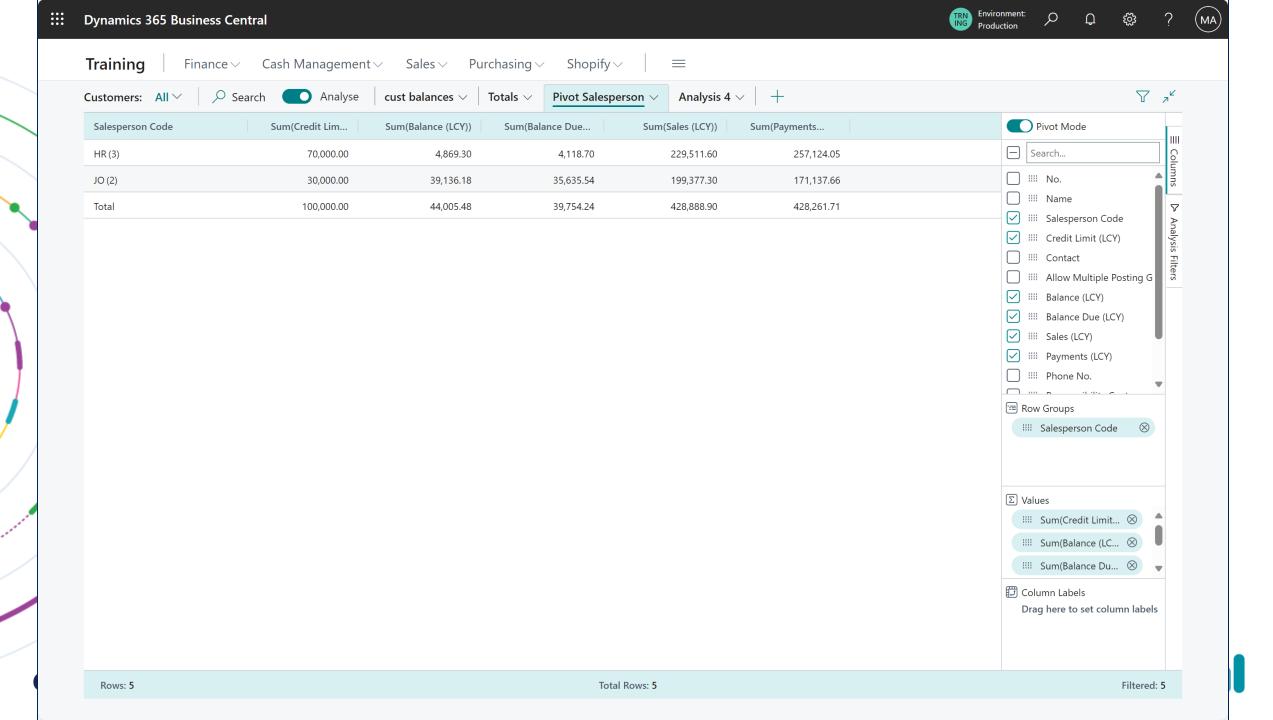

## **Account Schedules / Financial Reporting**

- Your tool to create bespoke financial reports
- Rows determine what to show, Columns determine how
- Very powerful
- Combine with Analysis Views
- Varied data sources (G/L entries, G/L Budget Entries, Cash Flow Forecast Entries)
- Conditional show/hide and rounding options

M-CASHFLOW

M-INCOME

M-NETCHANG

M-NETCHANG

Cash Flow Statement

Income Statement

M-CASHFLOW M-INCOME

| $\leftarrow$  | Row Definition  | ı   Wo | ork Date: 11/09/2022       |                              |              |           |                              |                           |            |                |                     | ✓ Saved |      | <b>L</b> |          |
|---------------|-----------------|--------|----------------------------|------------------------------|--------------|-----------|------------------------------|---------------------------|------------|----------------|---------------------|---------|------|----------|----------|
|               | Name····        |        |                            |                              |              | _EXPENSES |                              |                           |            |                |                     |         |      |          |          |
|               | Manage <u>H</u> | ome    | Insert                     |                              |              |           |                              |                           |            |                |                     |         | 臣了   | 7        |          |
|               | € Outdent       | ÷      | <b>E</b> Indent            |                              |              |           |                              |                           |            |                |                     |         | 5    | <b>%</b> |          |
|               | Row No.         |        | Description                | Totalling<br>Type            | Totalling    |           | Department Code<br>Totalling | Project Code<br>Totalling | Row Type   | Amount<br>Type | Show<br>Opp<br>Sign | Show    | Bold | Italic   | Unc      |
|               | 8110            |        | Cleaning                   | Posting Ac                   | 8110         |           |                              |                           | Net Change | Net Amount     |                     | Yes     |      |          | <b>A</b> |
|               | 8120            |        | Electricity and Heating    | Posting Ac                   | 8120         |           |                              |                           | Net Change | Net Amount     |                     | Yes     |      |          |          |
|               | 8130            |        | Repairs and Maintenance    | Posting Ac                   | 8130         |           |                              |                           | Net Change | Net Amount     |                     | Yes     |      |          | П        |
|               | 8210            |        | Office Supplies            | Posting Ac                   | 8210         |           |                              |                           | Net Change | Net Amount     |                     | Yes     |      |          | П        |
|               | 8230            |        | Phone and Fax              | Posting Ac                   | 8230         |           |                              |                           | Net Change | Net Amount     |                     | Yes     |      |          | П        |
| $\rightarrow$ | 8240            | ÷      | Postage                    | Posting A ~                  | 8240         |           |                              |                           | Net Change | Net Amount     |                     | Yes     |      |          |          |
|               | 8310            | :      | Software                   | Posting Acco                 |              |           |                              |                           | Net Change | Net Amount     |                     | Yes     |      |          |          |
|               | 8320            |        | Consultant Services        | Total Accoun<br>Formula      | ts           |           |                              |                           | Net Change | Net Amount     |                     | Yes     |      |          |          |
|               | 8330            |        | Other Computer Expenses    | Set Base For                 | Percent      |           |                              |                           | Net Change | Net Amount     |                     | Yes     |      |          |          |
|               | 8410            |        | Advertising                | Cost Type Cost Type To       | tal          |           |                              |                           | Net Change | Net Amount     |                     | Yes     |      |          |          |
|               | 8420            |        | Entertainment and PR       | Cash Flow Er                 | try Accounts |           |                              |                           | Net Change | Net Amount     |                     | Yes     |      |          |          |
|               | 8430            |        | Travel                     | Cash Flow To<br>Account Cate |              |           |                              |                           | Net Change | Net Amount     |                     | Yes     |      |          |          |
|               | 8450            |        | Delivery Expenses          | Posting Ac                   |              |           |                              |                           | Net Change | Net Amount     |                     | Yes     |      |          |          |
|               | 8510            |        | Fuel and Motor Oil         | Posting Ac                   | 8510         |           |                              |                           | Net Change | Net Amount     |                     | Yes     |      |          |          |
|               | 8520            |        | Registration Fees          | Posting Ac                   | 8520         |           |                              |                           | Net Change | Net Amount     |                     | Yes     |      |          |          |
|               | 8530            |        | Repairs and Maintenance    | Posting Ac                   | 8530         |           |                              |                           | Net Change | Net Amount     |                     | Yes     |      |          |          |
|               | 8610            |        | Cash Discrepancies         | Posting Ac                   | 8610         |           |                              |                           | Net Change | Net Amount     |                     | Yes     |      |          |          |
|               | 8620            |        | Bad Debt Expenses          | Posting Ac                   | 8620         |           |                              |                           | Net Change | Net Amount     |                     | Yes     |      |          |          |
|               | 8630            |        | Legal and Accounting Servi | Posting Ac                   | 8630         |           |                              |                           | Net Change | Net Amount     |                     | Yes     |      |          |          |
|               | 8640            |        | Miscellaneous              | Posting Ac                   | 8640         |           |                              |                           | Net Change | Net Amount     |                     | Yes     |      |          |          |
|               | 8710            |        | Wages                      | Posting Ac                   | 8710         |           |                              |                           | Net Change | Net Amount     |                     | Yes     |      |          |          |
|               | 8720            |        | Salaries                   | Posting Ac                   | 8720         |           |                              |                           | Net Change | Net Amount     |                     | Yes     |      |          | _        |

|               | Column No. |   | Column Header    | Column Type  | Ledger Entry<br>Type | Amount Type | Budget Name | Formula             | Show<br>Opp<br>Sign | Comparison<br>Date Formula | Comparison<br>Period<br>Formula | Show   | Rounding<br>Factor |
|---------------|------------|---|------------------|--------------|----------------------|-------------|-------------|---------------------|---------------------|----------------------------|---------------------------------|--------|--------------------|
|               | 010        |   | Month(Actual)(£) | Net Change   | Entries              | Net Amount  |             |                     |                     |                            | FY                              | Always | 1                  |
|               | 015        |   | Month (Budget)   | Net Change   | Budget Entries       | Net Amount  |             |                     |                     |                            | FY                              | Always | 1                  |
|               | 020        |   | Month Last Year  | Net Change   | Entries              | Net Amount  |             |                     |                     |                            | -1FY                            | Always | 1                  |
|               | 025        |   | Var Budget %     | Formula      | Budget Entries       | Net Amount  |             | ((010-015)/015)*100 |                     |                            |                                 | Always | 1                  |
|               | 030        |   | Var LY %         | Formula      | Entries              | Net Amount  |             | ((010-020)/020)*100 |                     |                            |                                 | Always | 1                  |
|               | 035        |   | Var Bud Amnt £   | Formula      | Budget Entries       | Net Amount  |             | 010-015             |                     |                            |                                 | Always | 1                  |
|               | 040        |   | Var LY Amnt £    | Formula      | Entries              | Net Amount  |             | 010-020             |                     |                            |                                 | Always | 1                  |
|               | 045        |   | YTD Actual       | Year to Date | Entries              | Net Amount  |             |                     |                     |                            | FY                              | Always | 1                  |
|               | 050        |   | YTD Budget       | Year to Date | Budget Entries       | Net Amount  |             |                     |                     |                            | FY                              | Always | 1                  |
|               | 055        |   | YTD Last Yr      | Year to Date | Entries              | Net Amount  |             |                     |                     |                            | -1FY                            | Always | 1                  |
|               | 060        |   | Var Budget %     | Formula      | Entries              | Net Amount  |             | ((045-050)/050)*100 |                     |                            |                                 | Always | 1                  |
|               | 065        |   | Var Last Yr %    | Formula      | Entries              | Net Amount  |             | ((045-055)/050)*100 |                     |                            |                                 | Always | 1                  |
|               | 070        |   | Var Budget Amnt  | Formula      | Entries              | Net Amount  |             | 045-050             |                     |                            |                                 | Always | 1                  |
| $\rightarrow$ | 075        | ÷ | Var Last Yr Amnt | Formula      | Entries              | Net Amount  |             | 045-055             |                     |                            |                                 | Always | 1                  |
|               |            |   |                  |              |                      |             |             |                     |                     |                            |                                 |        | None               |