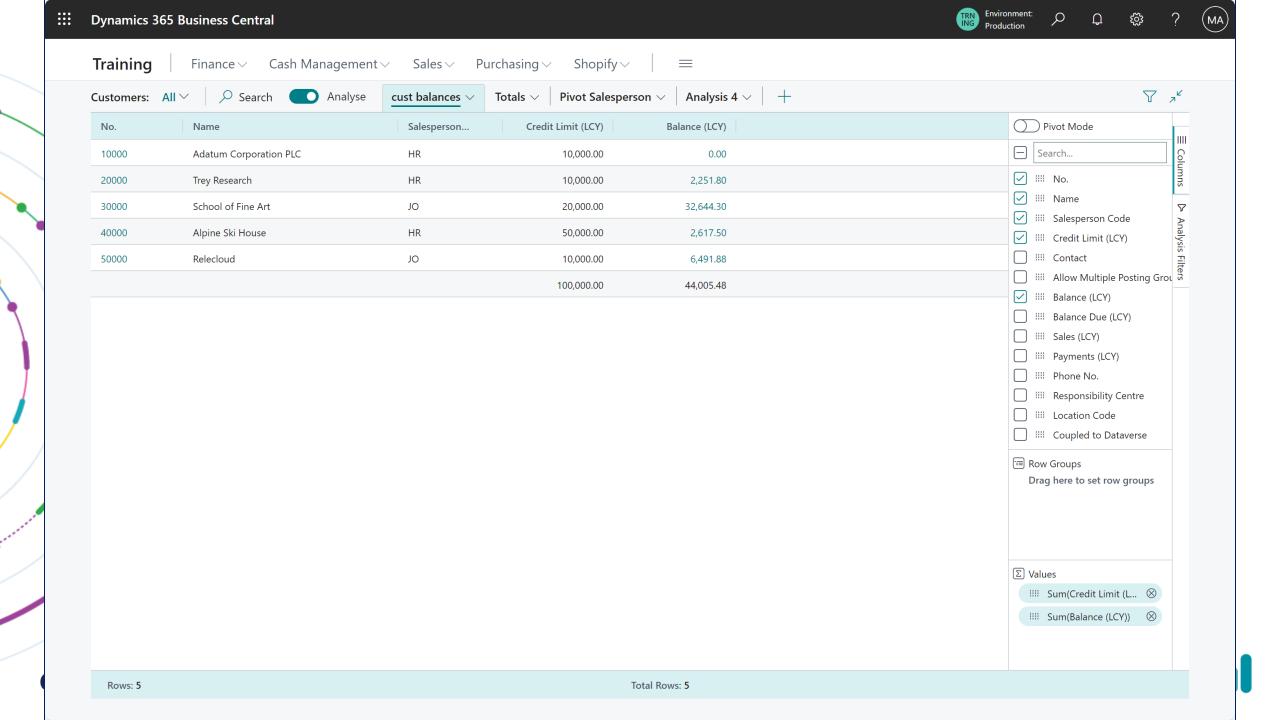

### **Analysis Mode / Analyse function**

- Work in BC like you work in Excel
- Totals in lists!
- Pivot data
- Export data as its seen on the page

**Customer Ledger Entries** 