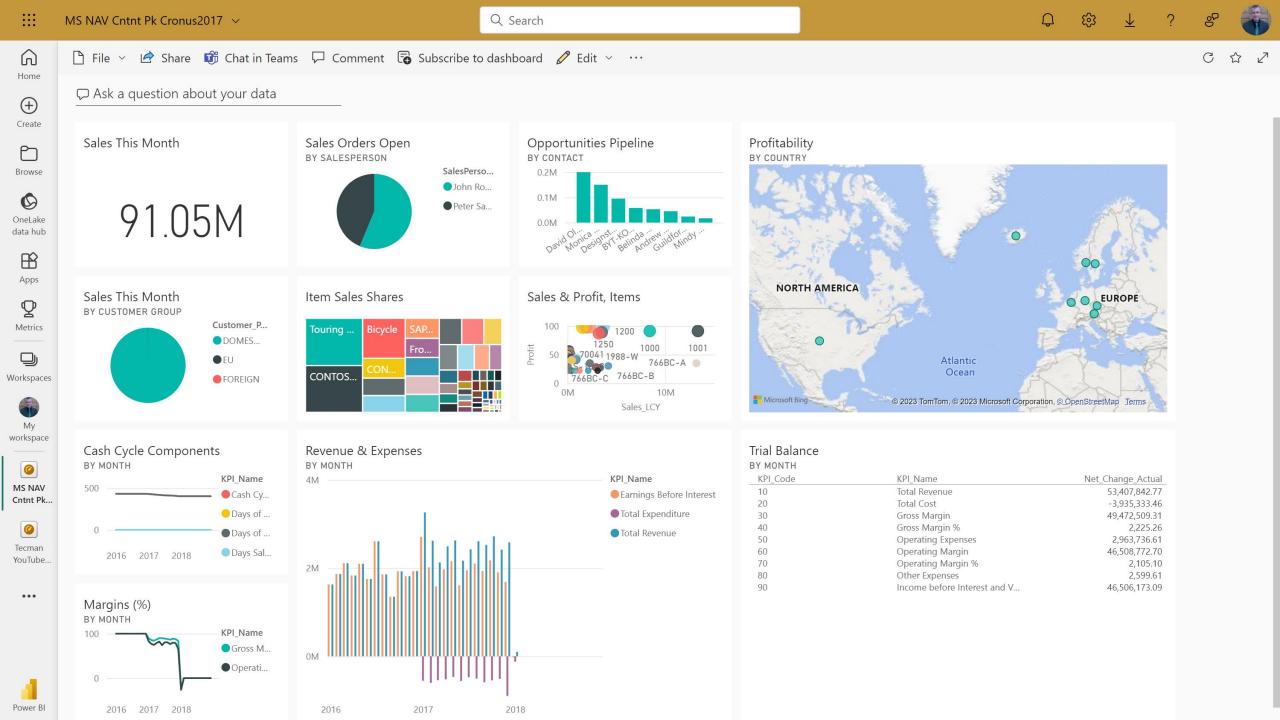

### Power BI

- +Great visuals
- +Easy distribution
- +Low cost licence
- Are you a data specialist?
- -Access to data not simple
- -Can cause performance issues
- -Multiple API pages, multiple versions of the truth?

### New world options

- Cosmos
- Abakion
- Other apps exist
- +Azure Data Whse
- +Single version of the truth
- +No performance issues
- +Give access to data, allow greater focus on the report
- +Portal to control access and handle distribution