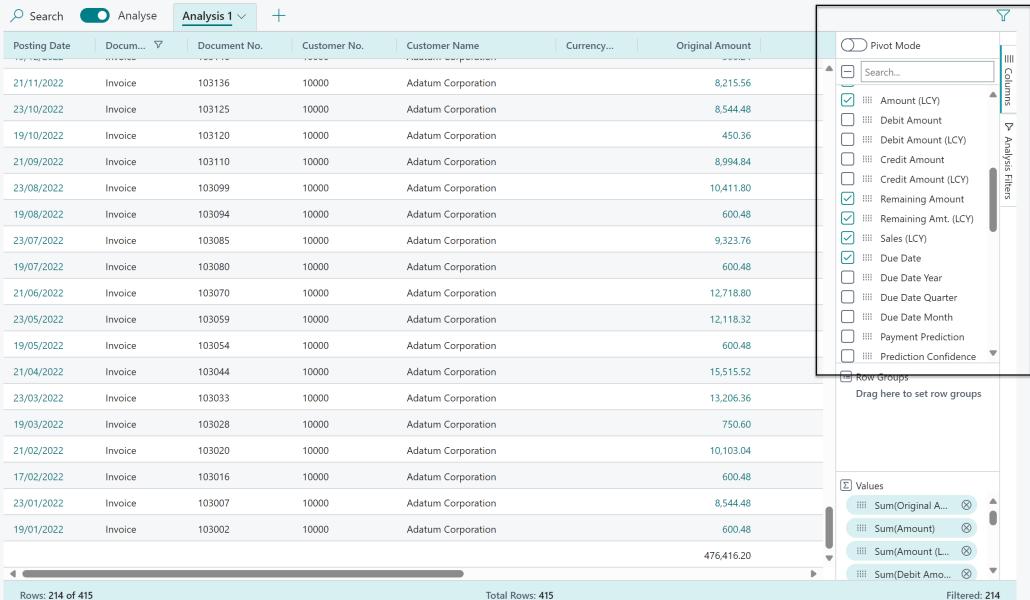

### **Analysis Mode / Analyse function**

- Work in BC like you work in Excel
- Totals in lists!
- Pivot data
- Export data as its seen on the page

**Customer Ledger Entries** 