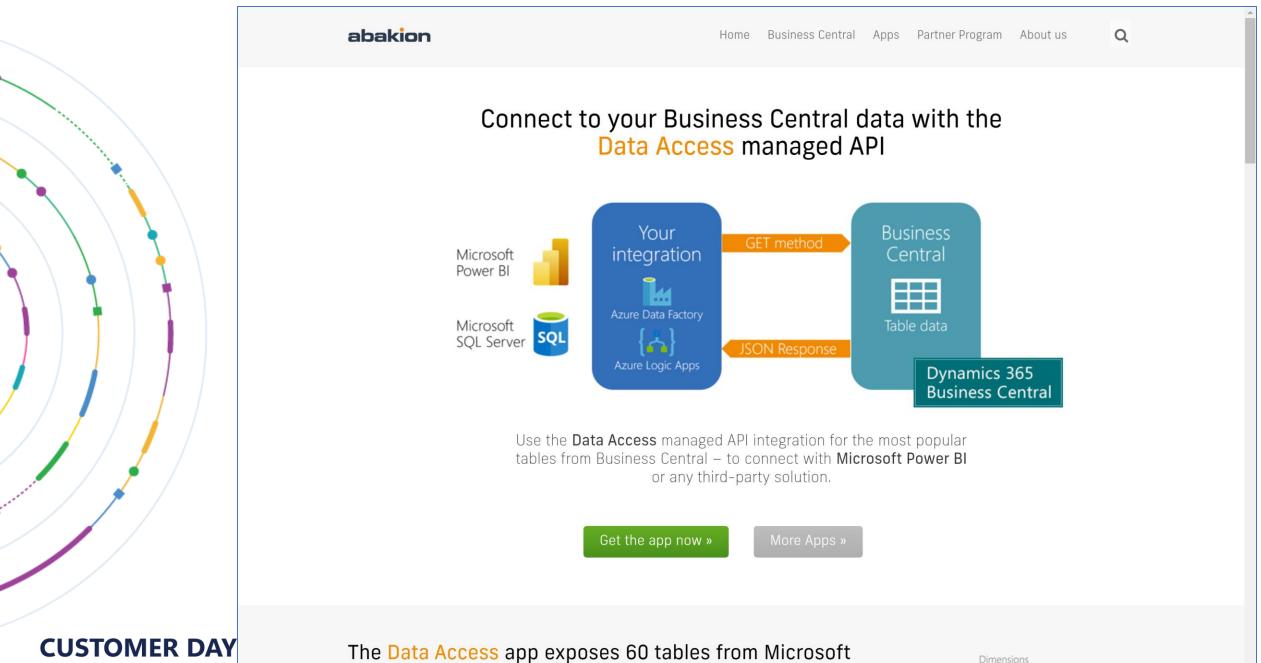

reports without worrying about the underlying data structure or having to link multiple tables and fields.

https://www.cosmosdatatech.com/features/reporting/

Login >

https://abakion.com/dynamics-365/apps/data-access/

Dynamics 365 Business Central as REST API endpoints.