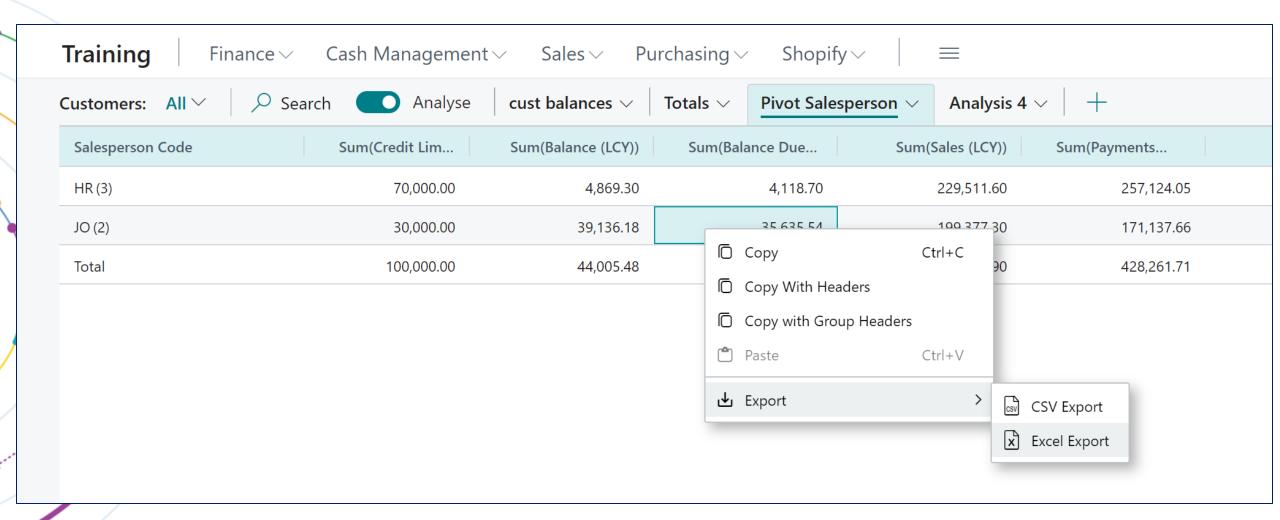

### **Analysis Mode / Analyse function**

- Work in BC like you work in Excel
- Totals in lists!
- Pivot data
- Export data as its seen on the page

**Customer Ledger Entries** 