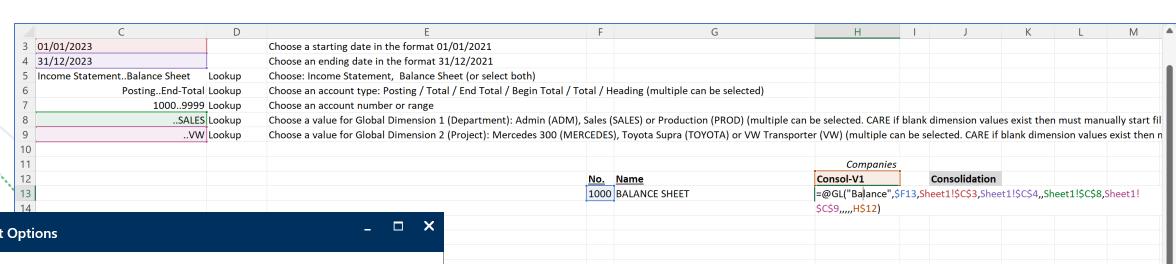

#### Report Options

Report options allow you to choose specific filters to narrow the information you want to view.

| Title                  | Value                         | Lookup |
|------------------------|-------------------------------|--------|
| StartDate              | 01/01/2023                    |        |
| EndDate                | 31/12/2023                    |        |
| Income/Balance         | Income StatementBalance Sheet | •      |
| Account Type           | PostingEnd-Total              | •      |
| G/L Account (Nominal)  | 10009999                      | •      |
| Dimension (Department) | SALES                         | •      |
| Dimension (Project)    | VW                            | •      |