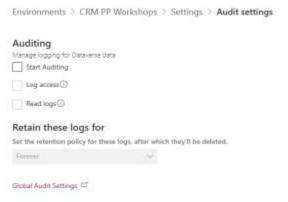

Consider mean records areal auditivities using Uniffeed Instarface ferrys instead of speak view horizon