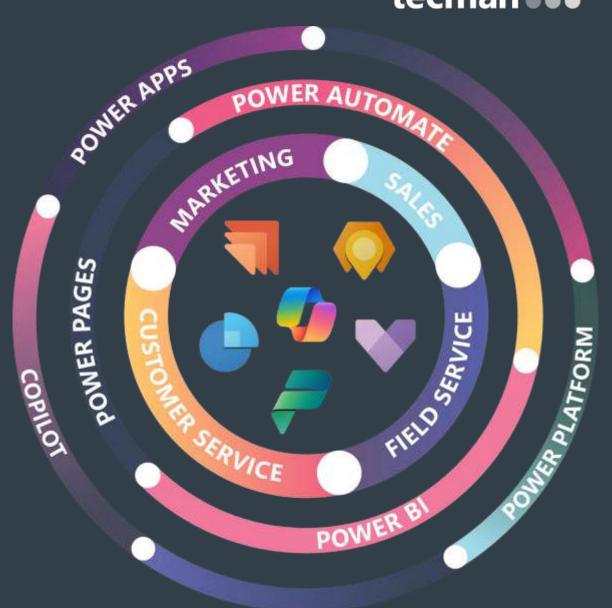

# connect

CRM Super User Masterclass







# CRM CONNECT 2025

#### Storage



#### **Permissions**







#### Views

#### View



- changing columns, new filtering element (grid enhancements) - seems to just be in dev
- advanced find related
- also in make.powerapps.com
- personal views
- saving views
- sharing views (and options here)
- hiding system views
- views in apps
- adding charts Power BI and embedding





## Demonstration



#### **General Administration**



#### **Personal Settings**



- Regions,
- Languages
- Formats
- Records per page
- Default pane



#### **Personal Settings**







#### **General Settings**



- TDS endpoint (not into too much depth)
- Delete disabled users (don't do this)
- Power BI utilisation
- Map
- Recycle bin
- Turn off Co-Pilot natural language search
- Turn off suggestions



###