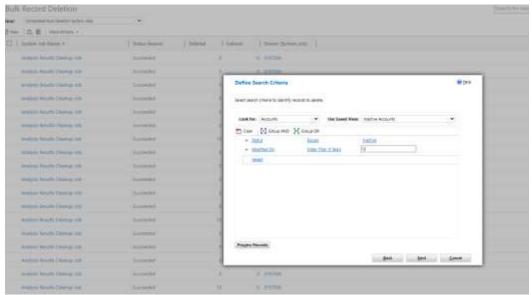

#### **Environment Settings**

- Backup and restore
- Bulk delete
- Advanced settings other routes in
- Multiple forms and orders opening last used form how this works
- audit summary view & filtering