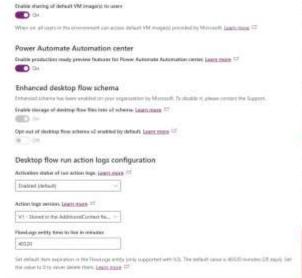

#### Power Automate Flow Management

#### Power Automate Management Flow Management

- General Flows
- Cloud flow run history in Dataverse (in settings)
- Ownership
- General management duplication and removal
- Limitations (5000 limit 28 day history)
- Automation centre (and per Flow)