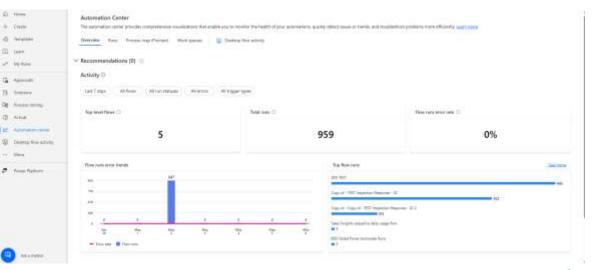

#### Power Automate Management Flow Management

- General Flows
- Cloud flow run history in Dataverse (in settings)
- Ownership
- General management duplication and removal
- Limitations (5000 limit 28 day history)
- Automation centre (and per Flow)