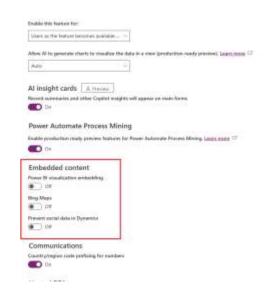

#### **General Settings**

- TDS endpoint (not into too much depth)
- Delete disabled users (don't do this)
- Power BI utilisation
- Map
- Recycle bin
- Turn off Co-Pilot natural language search
- Turn off suggestions

Consider mean records areal auditivities using Uniffeed Instarface ferrys instead of speak view horizon