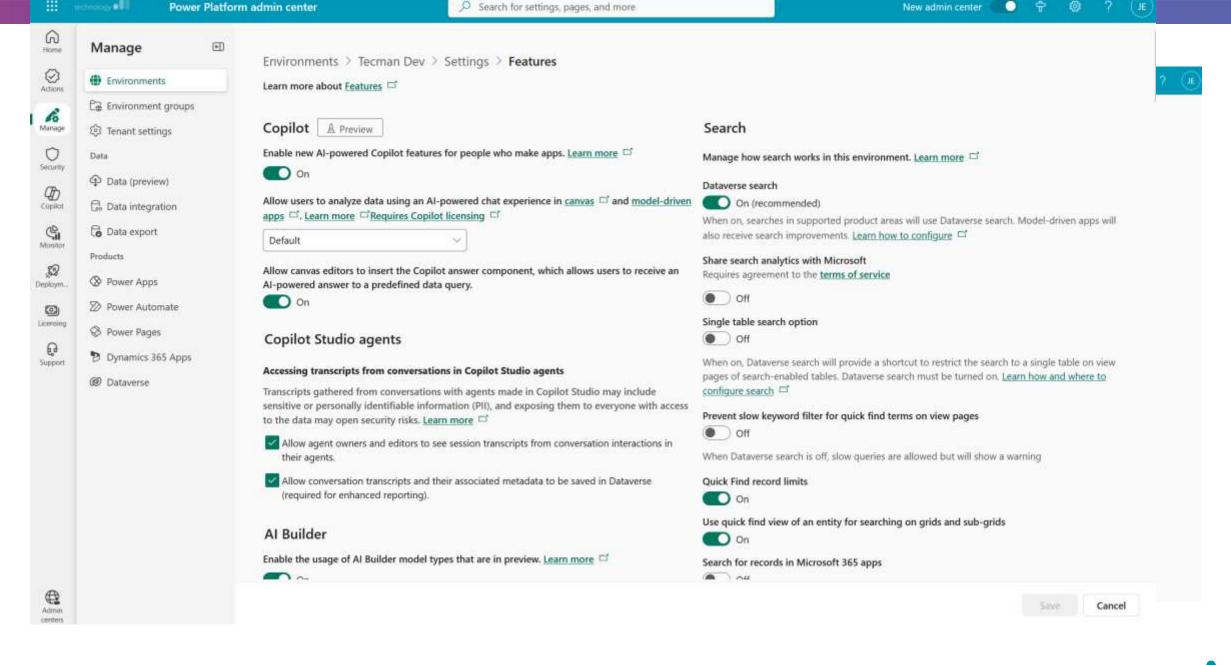

#### **General Settings**

- TDS endpoint (not into too much depth)
- Delete disabled users (don't do this)
- Power BI utilisation
- Map
- Recycle bin
- Turn off Co-Pilot natural language search
- Turn off suggestions

#### **General Settings**

#### Environments > CRM Connect > Settings > Features

After publishing of carrier ages with sore components

Enables user benef access control for TOS and potent. <u>Lawrencess</u> :Required analyzing users additional privilege when enabled.