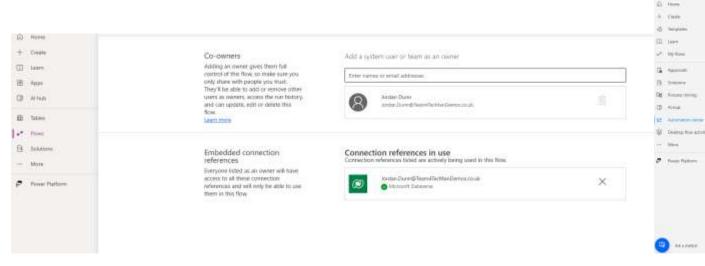

#### Power Automate Management Flow Management

- General Flows
- Cloud flow run history in Dataverse (in settings)
- Ownership
- General management duplication and removal
- Limitations (5000 limit 28 day history)
- Automation centre (and per Flow)