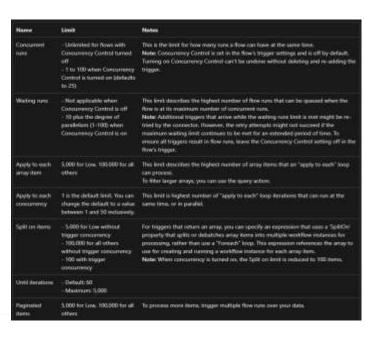

#### Power Automate Management Flow Management

- General Flows
- Cloud flow run history in Dataverse (in settings)
- Ownership
- General management duplication and removal
- Limitations (5000 limit 28 day history)
- Automation centre (and per Flow)