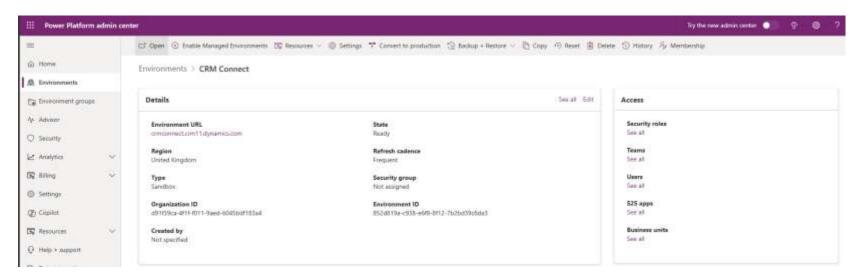

ly delete them from this

No energy address record will be created if create payload request does not contact address rule. Not will CNLY take affect.

on 3 entities: Account, Contact. Load and self NOT affect any other entities address fable behavior

Studios connecting from Ameri & comp Salesiar Data Stream(TDS) Protocol, Ligare many

Delete disabled users

endocratient, <u>Laien more</u> 17 Snattle detete disabled seers

(B) - 00

★ 300

Enable TDS endpose



Consider mean records areal auditivities using Uniffeed Instarface ferrys instead of speak view horizon



#### **Environment Settings**

- Backup and restore
- Bulk delete
- Advanced settings other routes in
- Multiple forms and orders opening last used form how this works
- audit summary view & filtering



#### **Environment**









#### Power Automate Flow Management

#### Power Automate Management Flow Management



- General Flows
- Cloud flow run history in Dataverse (in settings)
- Ownership
- General management duplication and removal
- Limitations (5000 limit 28 day history)
- Automation centre (and per Flow)





### Demonstration







8810400











Need more Guidance?

Speak to your Account Manager!







# connect

THURSDAY 15th MAY 2025