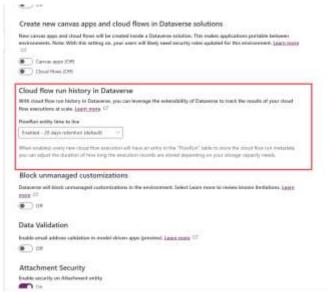

#### Power Automate Management Flow Management

- General Flows
- Cloud flow run history in Dataverse (in settings)
- Ownership
- General management duplication and removal
- Limitations (5000 limit 28 day history)
- Automation centre (and per Flow)