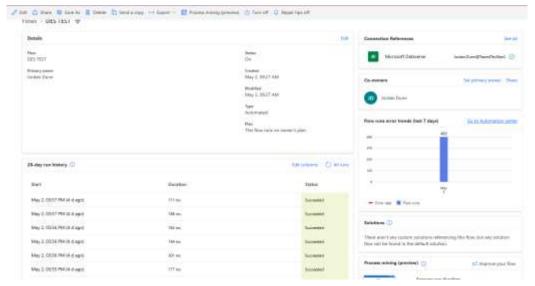

#### Power Automate Flow Management

#### Power Automate Management Flow Management

- General Flows
- Cloud flow run history in Dataverse (in settings)
- Ownership
- General management duplication and removal
- Limitations (5000 limit 28 day history)
- Automation centre (and per Flow)