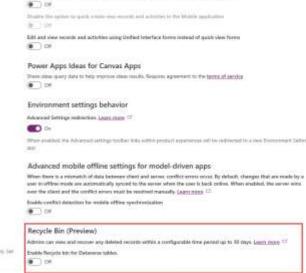

#### **Environment Settings**

- Backup and restore
- Bulk delete
- Advanced settings other routes in
- Multiple forms and orders opening last used form how this works
- audit summary view & filtering