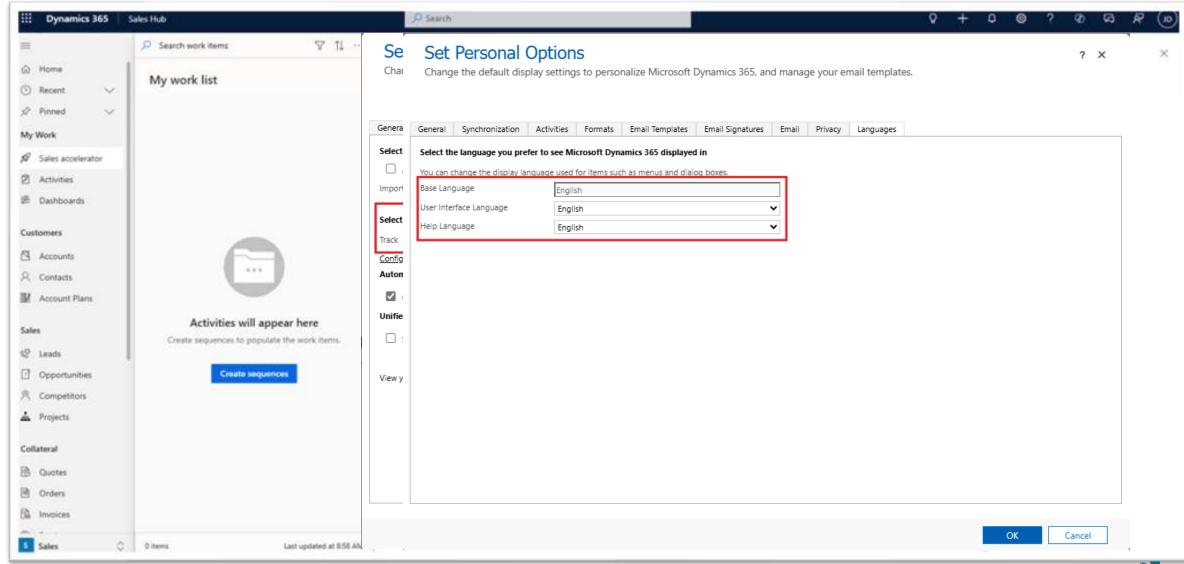

#### **Personal Settings**

- Regions,
- Languages
- Formats
- Records per page
- Default pane

#### **Personal Settings**